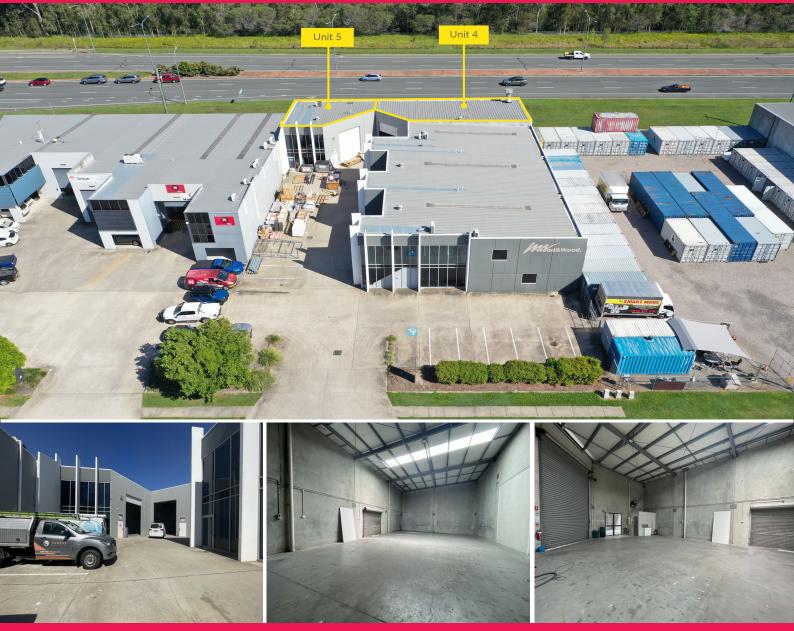

## Warehouse and Office Space Available for Lease in Caboolture

Ray White Northern Corridor Group is please to present Unit 4 and Unit 5 of 40 Cessna Drive, Caboolture for lease.

Industrial FOR LEASE

#### UNIT 4

- ? 232m? tilt panel warehouse
- ? Container height electric roller door
- ? 3 phase power
- ? 2 allocated car parks
- ? Additional roller door opening on to Bribie Island Road
- ? Great signage potential
- ? Internal amenities
- ? 24hr General Industr