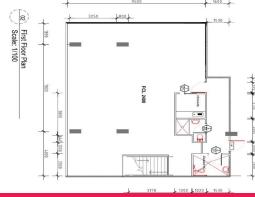

## Commercial Space Available: Prime Location, Endless Possibilities!

Phone enquiries - please quote property ID 32161.

Space & amp; Features:-

Sprawling 143m? of versatile space.

Prominent street frontage, ensuring high visibility.

Convenient lift access for your clients and staff.

Spacious main area perfect for multiple office setups.

Dedicated meeting room to discuss big ideas and future successes.

Server/storage room to keep your operations streamlined and efficient.

Fully equipped kitchen for your team's daily needs.

2 toilets and an added shower facility for optimum convenience.

Offices

FOR LEASE

143sqm

**No Agent Property - NT** 

1300594794

enquiries@noagent property.com.au