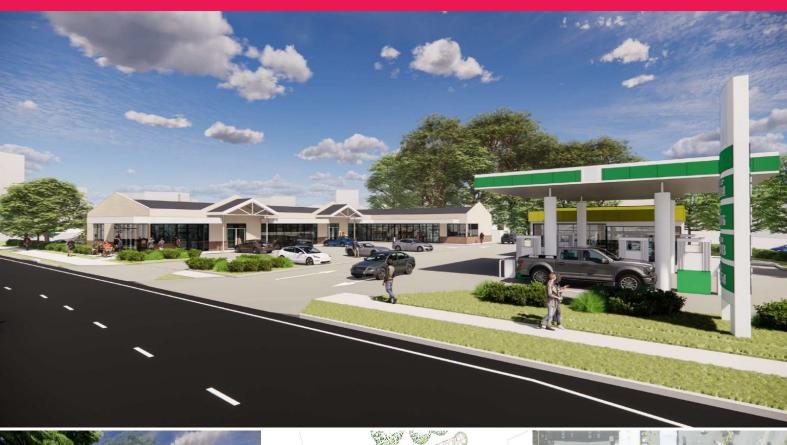

## **EXCITING NEW RETAIL DEVELOPMENT IN LOGAN VILLAGE**

- ? Centre anchored by Night-Owl Convenience and BP Fuel Station
- ? Adjacent to established Woolworths shopping centre
- ? 40 Minutes to Brisbane CBD, 35 minutes to Gold Coast
- ? Tenancies starting from 100sqm up to 650sqm
- ? Excellent signage to Waterford / Tambourine Road (22,000 cars daily)
- ? 10 Minutes to Lendlease Masterplan Community (Yarrabilba)
- ? Access to services including grease traps and private amenities
- ? Dual driveway with direct parking to the front of the building
- ? Large glass frontage to all tenancies
- ? Suitable for medical, professional suits, food, beauty, or retail business
- ? All tenancies are air-conditioned
- ? Further leasing incentives available by negotiation