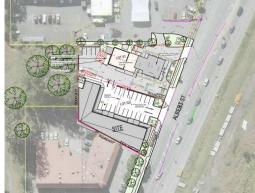

## **EXCITING NEW RETAIL DEVELOPMENT IN LOGAN VILLAGE**

- ? Centre anchored by Night-Owl Convenience and BP Fuel Station
- ? Adjacent to established Woolworths shopping centre
- ? 40 Minutes to Brisbane CBD, 35 minutes to Gold Coast
- ? Tenancies starting from 100sqm up to 650sqm
- ? Excellent signage to Waterford / Tambourine Road (22,000 cars daily)
- ? 10 Minutes to Lendlease Masterplan Community (Yarrabilba)
- ? Access to services including grease traps and private amenities
- ? Dual driveway with direct parking to the front of the building
- ? Large glass frontage to all tenancies
- ? Suitable for medical, professional suits, food, beauty, or retail business
- ? All tenancies are air-conditioned
- ? Further leasing incentives available by negotiation