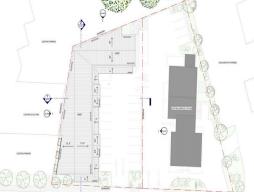

## **EXCITING NEW RETAIL DEVELOPMENT IN LOGAN VILLAGE**

- ? Centre anchored by Night-Owl Convenience and BP Fuel Station
- ? Adjacent to established Woolworths shopping centre
- ? 40 Minutes to Brisbane CBD, 35 minutes to Gold Coast
- ? Tenancies starting from 100sqm up to 650sqm
- ? Excellent signage to Waterford / Tambourine Road (22,000 cars daily)
- ? 10 Minutes to Lendlease Masterplan Community (Yarrabilba)
- ? Access to services including grease traps and private amenities
- ? Dual driveway with direct parking to the front of the building
- ? Large glass frontage to all tenancies
- ? Suitable for medical, professional suits, food, beauty, or retail business
- ? All tenancies are air-conditioned
- ? Further leasing incentives available by negotiation