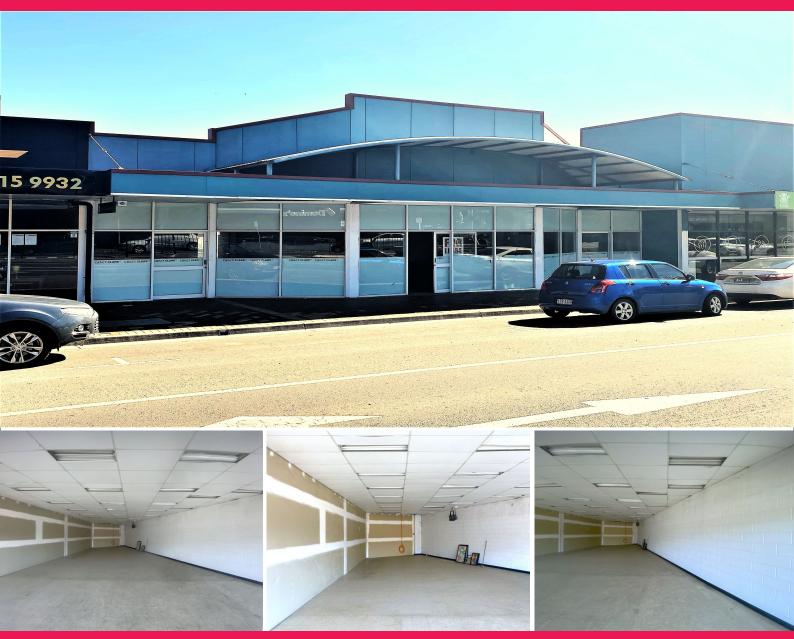

## HIGH EXPOSURE MAIN ROAD OFFICE/RETAIL OPPORTUNITY

- ? 120sqm Retail / office with main road exposure
- ? Signage available to the front of the building
- ? Exceptional exposure to high volume traffic
- ? Situated on the main intersection of Beaudesert
- ? Major tenants include Department of Main Road, and Queensland Government services
- ? Ample on-site parking within the complex
- ? Male and Female amenities including disability access
- ? Rental incentives available by negotiations
- ? Motivated vendor ready to do a deal

## Retail

FOR LEASE \$42,000 PA Net + GST + Outgoings 120sqm