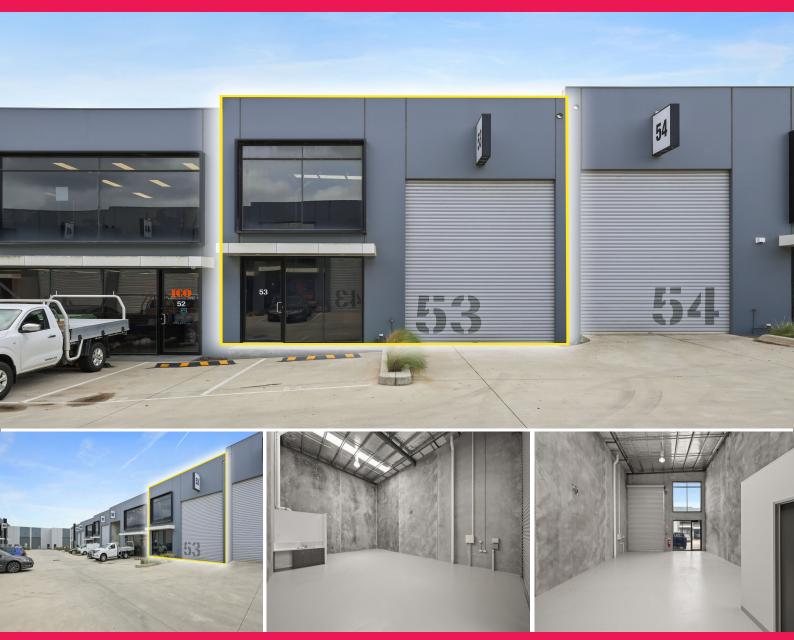

### Modern Warehouse, Ready to Occupy!

Property Features:

? Total building area | 96m2\*

- ? Amenities | kitchenette & disabled toilet
- ? Motorised roller door & painted floors
- ? Internal clearance up to 7m\*
- ? Two (2) on-site car spaces
- ? Industrial 1 Zone (IN1Z)