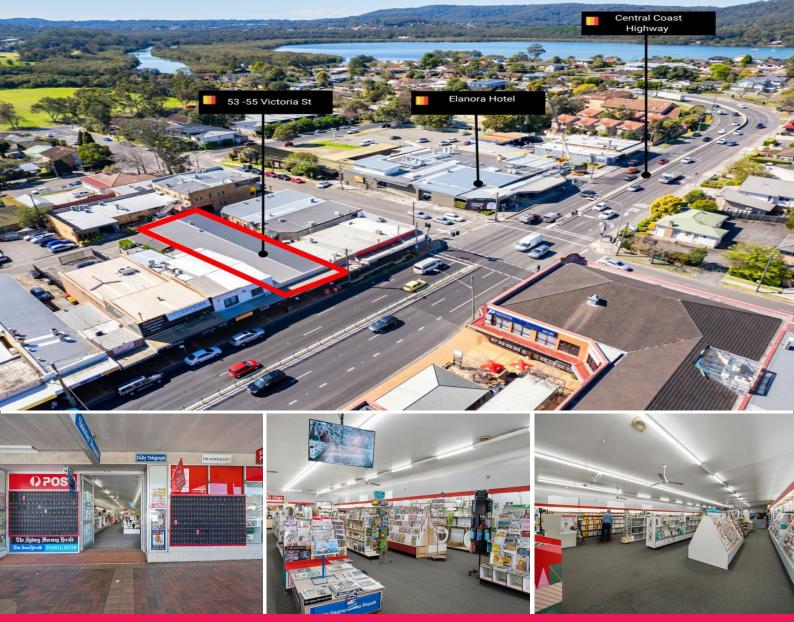

## OUTSTANDING COMMERCIAL SPACE AVAILABLE ON THE CENTRAL COAST HIGHWAY

Presented for the first time since its construction in the 1970s by the owner, this iconic property is now on offer. At present, the building is under lease to the renowned East Gosford Newsagency and Post Office.

Strategically positioned on Central Coast Highway, this property boasts exceptional visibility, capturing the attention of tens of thousands of daily commuters.

Encompassing a land area of 441m2, the building extends fully to the property boundary and comprises approximately 280m2 of prime retail space. The rear section of the establishment includes approximately 80m2 of back office area, storage room and kitchen/lunchroom, with the added bonus of a