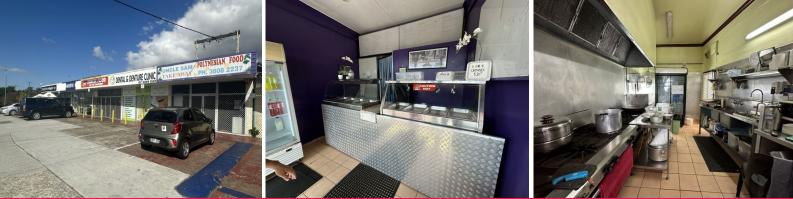

## Prime 45sqm Ground Floor Fitted Out Tenancy. Abundance Of Parking

\* Shop 1 - 31sqm Food Tenant with potential outdoor seating area approx. 45sqm \$20,000 Net + GST pa

\* Positioned in the Heart of Logan Central. On the corner of Ewing and Wembley Road.

- \* Massive Street exposure and Car Parking in front of the Building.
- \* Onsite with Coffee Shop and various other Takeaway shops.

\* Fully air-conditioned, power and data cabled. Fit out can be amended or completely removed if required.

\* Multiple Suitable Uses (STCA).

- \* Deal to be done if property is taken as is where is.
- \* Below market rates on offer.

Retail FOR LEASE \$20,000 Net + GST p.a. 45sqm

Karam Khoury 0424646671 kkhoury@lihbrisbane.com.au