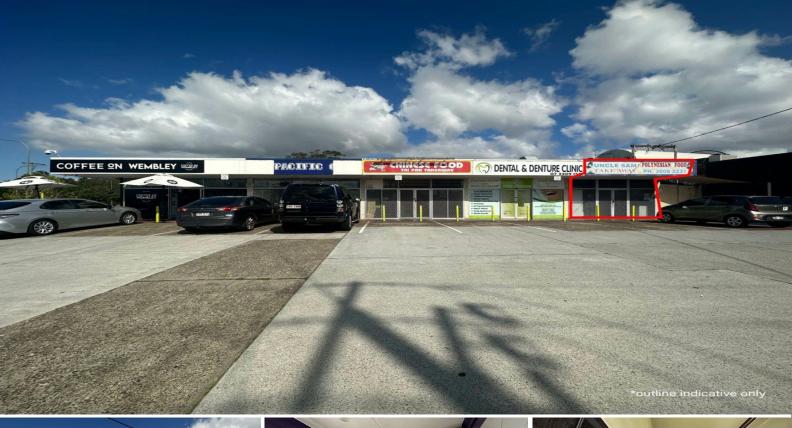

## 1 Station Road, Logan Central QLD 4114

## Prime 45sqm Ground Floor Fitted Out Tenancy. Abundance Of Parking

\* Shop 1 - 31sqm Food Tenant with potential outdoor seating area approx. 45sqm \$20,000 Net + GST pa

\* Positioned in the Heart of Logan Central. On the corner of Ewing and Wembley Road.

- \* Massive Street exposure and Car Parking in front of the Building.
- \* Onsite with Coffee Shop and various other Takeaway shops.

\* Fully air-conditioned, power and data cabled. Fit out can be amended or completely removed if required.