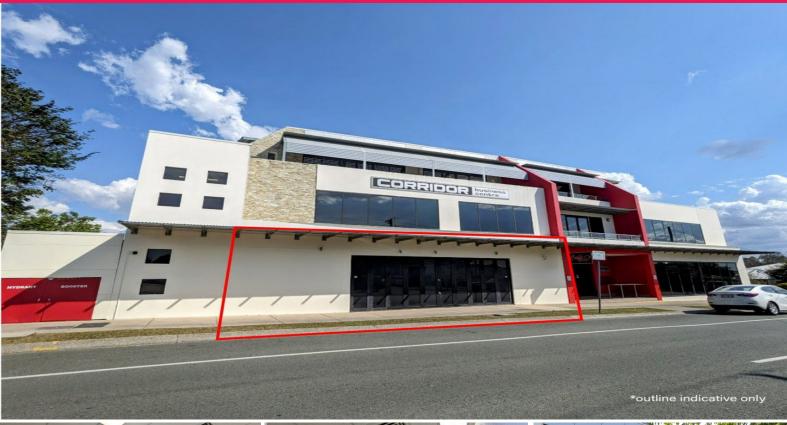

## LJ Hooker Commercial

108/58-60 Manila Street, Beenleigh QLD 4207

## 102sqm Quality Ground Floor Office - Brisbane | Gold Coast M1 Corridor

- \* Exclusive Corner Office central Beenleigh
- \* Exclusive Direct office entry from Street
- \* Exclusive Signage Rights
- \* Spacious Office Partitioned & ready to Lease
- \* FTTB FAST Internet Available
- \* Gym to Rear of property
- \* Short Walk to Beenleigh Shops & Train Station
- \* Drive 25mins to Brisbane CBD
- \* Drive 35mins to Gold Coast
- \* Secure Basement parking Lots 59-61