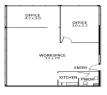

Features include air conditioning, two partitioned offices along with open area, and kitchenette and bathroom facilities.

Centrally located being close to Eastlink, a stone's throw from Ringwood Bypass and of course Maroondah Highway - it offers an excellent accessibility for staff or clientele alike.

Practicality is further enhanced with one onsite car space and a further permit for all day parking within the development included.

- ? Building area | 93sqm\*
- ? Bathroom facilities
- ? Kitchenette facilitie