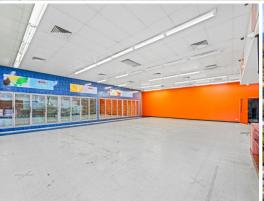

## 400sqm Prime Retail/Office/Consulting Spaces. Refurbished Complex. Abundance Of

LJH Commercial are pleased to present last remaining spaces at 65 Gilston Street, Keperra.

- \* Abundance of parking surrounding the property and common onsite car park.
- \* Island site with abundance of exposure, surrounded by residential, schools and childcare centres.
- \* Print of retail, commercial and medical surrounding.
- \* 400sqm Ground Floor Shop/Consulting/Office. Ex-Spar. Previous fit out can be removed if required. Can be split