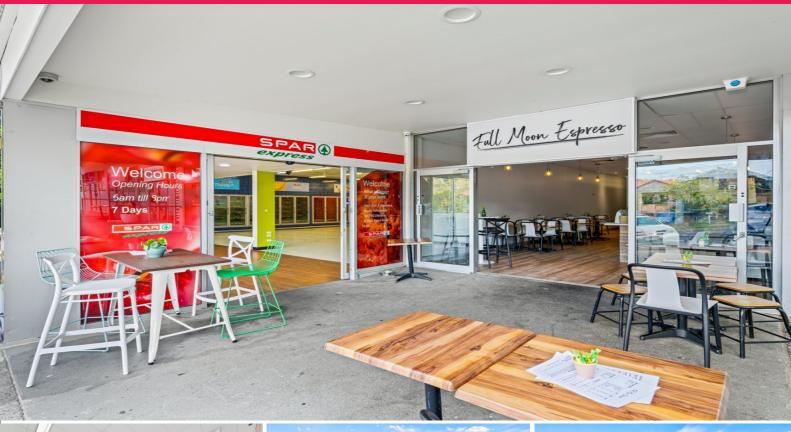

## 400sqm Prime Retail/Office/Consulting Spaces. Refurbished Complex. Abundance Of

LJH Commercial are pleased to present last remaining spaces at 65 Gilston Street, Keperra.

- \* Abundance of parking surrounding the property and common onsite car park.
- \* Island site with abundance of exposure, surrounded by residential, schools and childcare centres.
- \* Print of retail, commercial and medical surrounding.
- \* 400sqm Ground Floor Shop/Consulting/Office. Ex-Spar. Previous fit out can be removed if required. Can be split