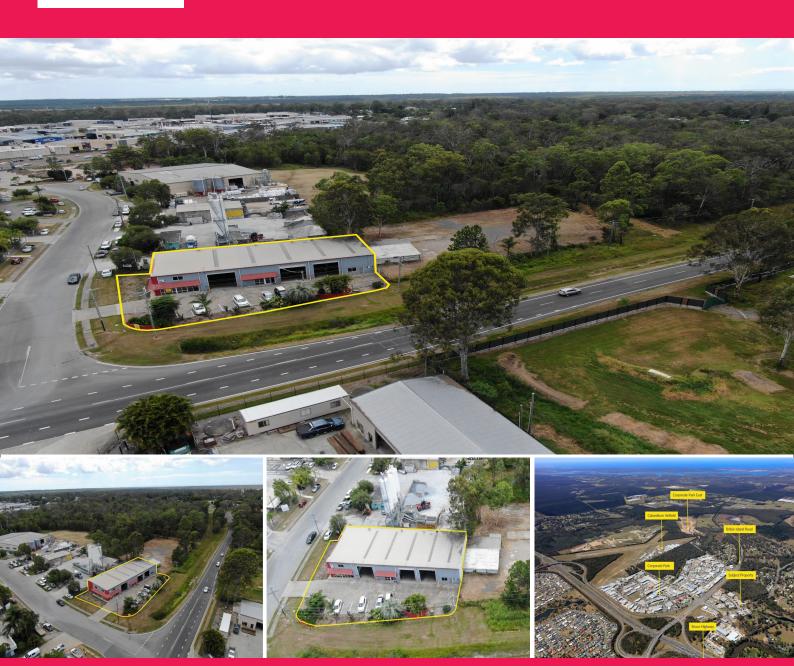

## Freehold industrial warehouse with immediate Highway access

Ray White Commercial Northern Corridor Group is pleased to offer 3 Roseby Road, Caboolture for Lease.

FEATURES:

- 1,412m?\* freehold site
- 755m?\* office/warehouse facility
- 3 container height roller doors
- 3 phase power
- On site parking
- Corner location
- Located within Caboolture Industrial Estate
- Immediate Bruce Highway access

For further information or to a

Industrial FOR LEASE

755sqm