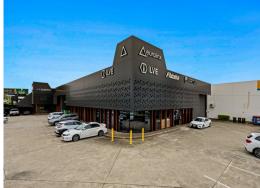

## Prime 554sqm Showroom/Office/ Warehouse. 7 Onsite Car Spaces + 10 Common Car Spa

- \* Positioned in the heart of Coorparoo, walking distance to all local amenities and public transport including Bus & Train Stations.
- \* Prime corner position with unbeatable main road exposure to Stanley Street East & Cavendish Road.
- \* 248sqm\* Ground Floor Showroom. Fully air-conditioned. Front & Side access doors. Amenities & Kitchenette.
- \* 58sqm\* High bay warehouse with container height roller door access.
- \* 248sqm\* Level 1 Quality Office/Showroom. Fully fitted including large kitchen and lunchroom area, boardroom, open plan office and various meeting rooms.
- \* Concrete block construction. Glass facade over two levels. Architecturally designed exterior building finishing