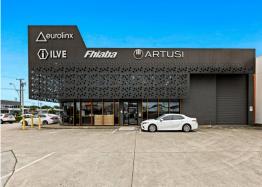

## Prime 554sqm Showroom/Office/ Warehouse. 7 Onsite Car Spaces + 10 Common Car Spa

- \* Positioned in the heart of Coorparoo, walking distance to all local amenities and public transport including Bus & Train Stations.
- \* Prime corner position with unbeatable main road exposure to Stanley Street East & Cavendish Road.
- \* 248sqm\* Ground Floor Showroom. Fully air-conditioned. Front & Side access doors. Amenities & Kitchenette.
- \* 58sqm\* High bay warehouse with container height roller door access.
- \* 248sqm\* Level 1 Quality Office/Showroom. Fully fitted including large kitchen and lunchroom area, boardroom, open plan office and various meeting rooms.
- \* Concrete block construction. Glass facade over two levels. Architecturally designed exterior building finishing