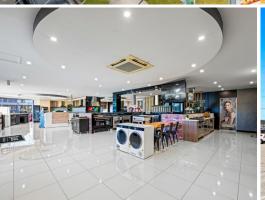

## Prime 554sqm Showroom/Office/ Warehouse. 7 Onsite Car Spaces + 10 Common Car Spa

- \* Positioned in the heart of Coorparoo, walking distance to all local amenities and public transport including Bus & Train Stations.
- \* Prime corner position with unbeatable main road exposure to Stanley Street East & Cavendish Road.
- \* 248sqm\* Ground Floor Showroom. Fully air-conditioned. Front & Side access doors. Amenities & Kitchenette.
- \* 58sqm\* High bay warehouse with container height roller door access.
- \* 248sqm\* Level 1 Quality Office/Showroom. Fully fitted including large kitchen and lunchroom area, boardroom, open plan office and various meeting rooms.
- \* Concrete block construction. Glass facade over two levels. Architecturally designed exterior building finishing