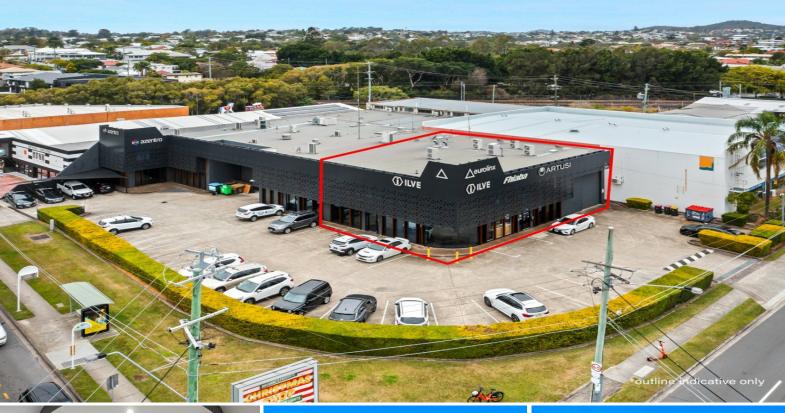

## Prime 554sqm Showroom/Office/ Warehouse. 7 Onsite Car Spaces + 10 Common Car Spa

- \* Positioned in the heart of Coorparoo, walking distance to all local amenities and public transport including Bus & Train Stations.
- \* Prime corner position with unbeatable main road exposure to Stanley Street East & Cavendish Road.
- \* 248sqm\* Ground Floor Showroom. Fully air-conditioned. Front & Side access doors. Amenities & Kitchenette.
- \* 58sqm\* High bay warehouse with container height roller door access.
- \* 248sqm\* Level 1 Quality Office/Showroom. Fully fitted including large kitchen and lunchroom area, boardroom, open plan office and various meeting rooms.
- \* Concrete block construction. Glass facade over two levels. Architecturally designed exterior building finishing

Showrooms/bulky Goods FOR LEASE

554sqm