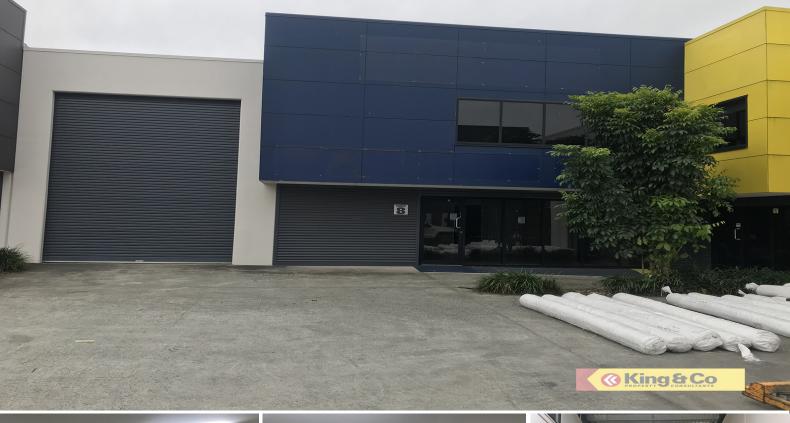

## **Office With Small Warehouse!**

- Quality 323m2 office/warehouse
- Incorporates 262m2 two level office, 61m2 warehouse
- Prime Darra location
- \$ 160/m2 net p.a plus GST

Conveniently located close to public transport this modern concrete tilt panel complex is designed for high office users and technical trades requiring a mix of useable office, workshop and warehouse space. Includes carpeted, air-conditioned office, shower facilities and electric roller door access.

Ref: 29754

Industrial FOR LEASE \$ 51680 323sqm

Robert Finlay 0411 747 165 r.finlay@kingco.com.au