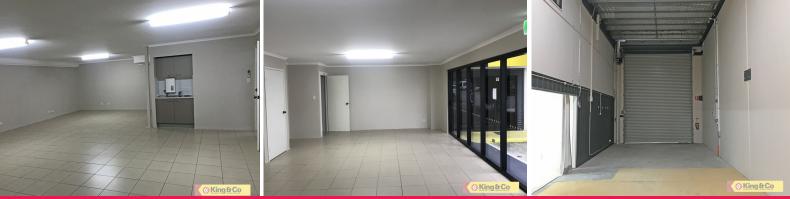

## **Office With Small Warehouse!**

- Quality 323m2 office/warehouse
- Incorporates 262m2 two level office, 61m2 warehouse
- Prime Darra location
- \$ 160/m2 net p.a plus GST

Conveniently located close to public transport this modern concrete tilt panel complex is designed for high office users and technical trades requiring a mix of useable office, workshop and warehouse space. Includes carpeted, air-conditioned office, shower facilities and electric roller door access.

Ref: 29754

Industrial FOR LEASE \$ 51680 323sqm

Robert Finlay 0411 747 165 r.finlay@kingco.com.au