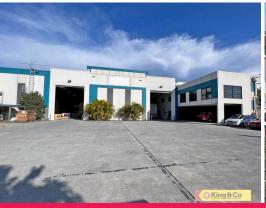

## **Prime Industrial Opportunity Not to be Missed!**

- 1,567m2 office/warehouse
- 2x on grade container roller doors (5m wide + 6m high)
- Dual driveways for excellent truck access
- Corporate office space, fully carpeted and airconditioned
- Approved internal washbay
- Solar system installed

Contact Jonty Minne for further details

This highly sought after industrial freestanding office/warehouse offers the perfect opportunity to invest in the extremely tightly held Yatala Industrial precinct. This 1,567m2 office/warehouse is housed on a 2,550m2 lot. The property consists of a 1,307m2 clearspan warehouse with two 5m wide + 6m high on grade container high roller doors 63m2 reception/showroom with a 157m2 firs