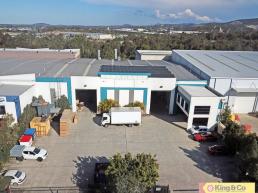

## **Prime Industrial Opportunity Not to be Missed!**

- 1,567m2 office/warehouse
- 2x on grade container roller doors (5m wide + 6m high)
- Dual driveways for excellent truck access
- Corporate office space, fully carpeted and airconditioned
- Approved internal washbay
- Solar system installed

Contact Jonty Minne for further details

This highly sought after industrial freestanding office/warehouse offers the perfect opportunity to invest in the extremely tightly held Yatala Industrial precinct. This 1,567m2 office/warehouse is housed on a 2,550m2 lot. The property consists of a 1,307m2 clearspan warehouse with two 5m wide + 6m high on grade container high roller doors 63m2 reception/showroom with a 157m2 firs