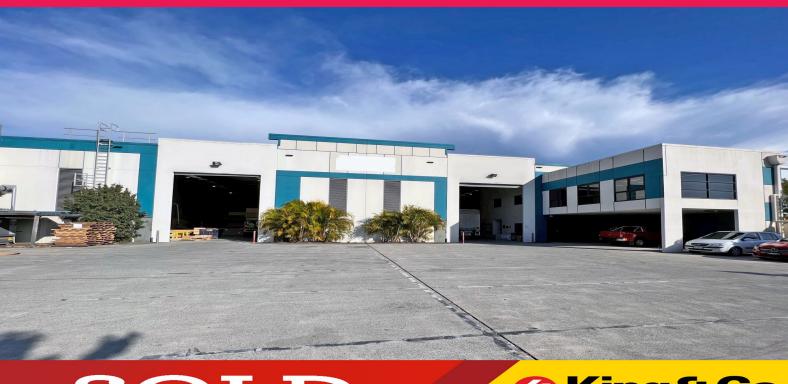

## **Prime Industrial Opportunity Not to be Missed!**

- 1,567m2 office/warehouse
- 2x on grade container roller doors (5m wide + 6m high)
- Dual driveways for excellent truck access
- Corporate office space, fully carpeted and airconditioned
- Approved internal washbay
- Solar system installed

Contact Jonty Minne for further details

This highly sought after industrial freestanding office/warehouse offers the perfect opportunity to invest in the extremely tightly held Yatala Industrial precinct. This 1,567m2 office/warehouse is housed on a 2,550m2 lot. The property consists of a 1,307m2 clearspan warehouse with two 5m wide + 6m high on grade container high roller doors 63m2 reception/showroom with a 157m2 firs