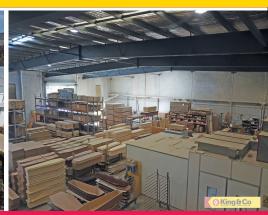

## **Prime Industrial Opportunity Not to be Missed!**

- 1,567m2 office/warehouse
- 2x on grade container roller doors (5m wide + 6m high)
- Dual driveways for excellent truck access
- Corporate office space, fully carpeted and airconditioned
- Approved internal washbay
- Solar system installed

Contact Jonty Minne for further details

This highly sought after industrial freestanding office/warehouse offers the perfect opportunity to invest in the extremely tightly held Yatala Industrial precinct. This 1,567m2 office/warehouse is housed on a 2,550m2 lot. The property consists of a 1,307m2 clearspan warehouse with two 5m wide + 6m high on grade container high roller doors 63m2 reception/showroom with a 157m2 firs