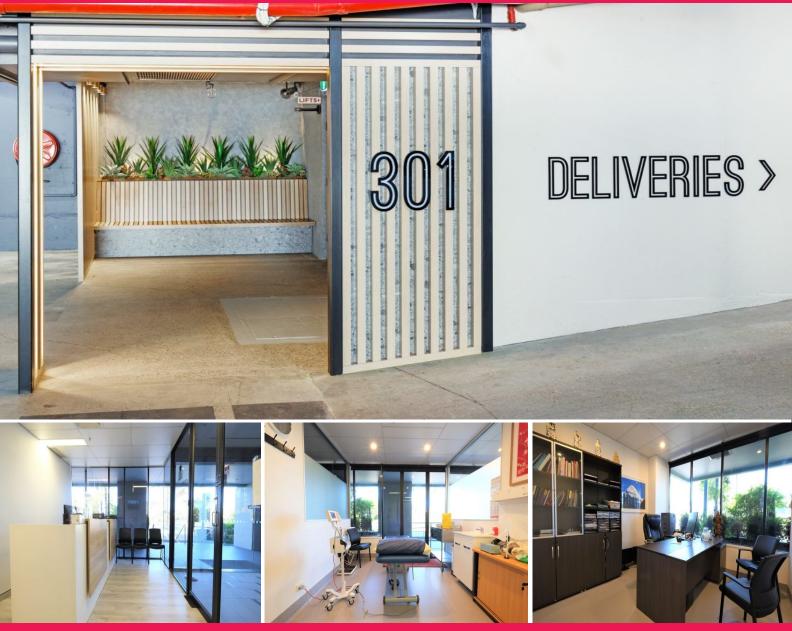

## Level G/01/301 Coronation Drive, Milton QLD 4064

## Introducing the Perfect Space for Your Medical Practice or Office Needs!

Discover our spacious 136sqm tenancy, suited for a medical practice or an office user, this exceptional space features everything you require for a successful operation. Step into a welcoming reception/waiting area, providing a comfortable environment for your patients or clients. With three treatment rooms and a generously sized open-plan treatment area, you'll have ample space to deliver exceptional care or conduct business operations efficiently. Need additional storage? Look no further! Benefit from two storerooms and an office space, ensuring you have all the room you need to organize your supplies or attend to administrative tasks. What's more, this flexible tenancy can easily be reconfigured to cater to office users. Whether you require individual workspaces, collaborative areas, or meeting rooms, our space can adapt to meet your specific requirements. 301 Coronation Drive recently having undergone a full refurbishment, you'll enjoy a modern and inviting entrance foyer, creating Offices FOR LEASE PRICE ON APPLICATION 136sgm