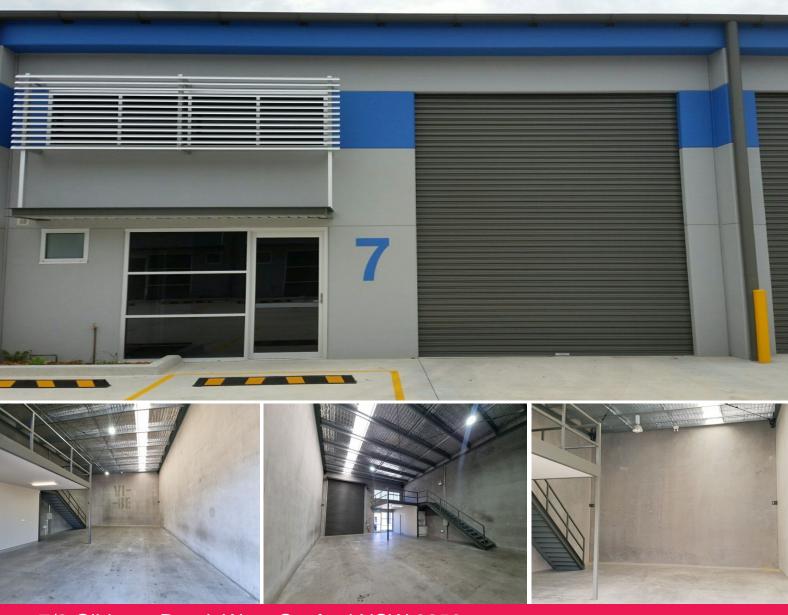

## **INDUSTRIAL WAREHOUSE - DA APPROVED AS A GYM**

On offer to lease, is this great quality architecturally designed Industrial unit, perfect for many Industrial uses but has also been DA approved as a gym.

With a ground floor space of approximately 120m2 this high clearance warehouse also includes an additional 20m2 mezzanine area

Full tilt concrete panel construction and a 5 metre high automated roller door

2 allocated car spaces and 3 phase power available

NBN connected

Industrial FOR LEASE

140sqm