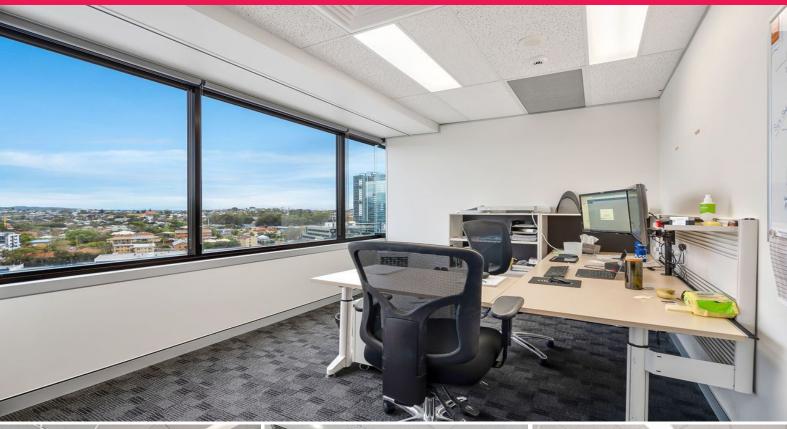

## Views to the CBD, fitted space that is sure to impress; this office suite is des

This exciting space on Level 11 is an office tenancy that provides the best of both worlds. Spectacular views that cascade down the brisbane river and give excellent aspects across the whole of Brisbane CBD, are also complimented with unique fitted space brimming with all essentials in a work ready configuration.

Key factors of this prime fitted office space include, but are not limited to; numerous dynamic workstations, corner offices, a large boardoom, meeting rooms, seperate server room, a kitchen and generous breakout space, and for work colleagues looking to duel it out for those workplace compet