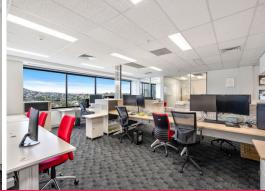

Key factors of this prime fitted office space include, but are not limited to; numerous dynamic workstations, corner offices, a large boardoom, meeting rooms, seperate server room, a kitchen and generous breakout space, and for work colleagues looking to duel it out for those workplace compet