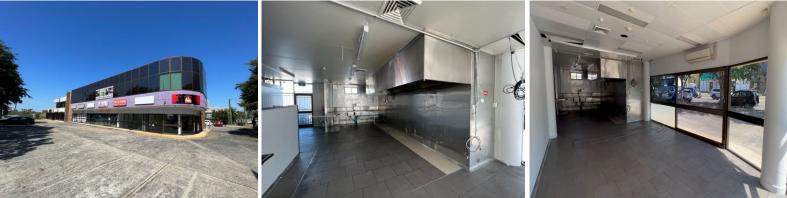

## TAKE AWAY WITH PARTIAL FIT-OUT IN BUSY WEMBLEY ROAD

- ? Total area 99sqm
- ? Ideal for a variety of uses including cafe, dine-in or take away
- ? Ducted air-conditioning throughout
- ? Partial cold room
- ? Commercial exhaust canopy
- ? Grease trap
- ? Ample on-site parking
- ? On-site shared Male & Female amenities
- ? Great proximity to public transport
- ? Excellent exposure
- ? High flow of foot traffic daily
- ? Pylon signage available