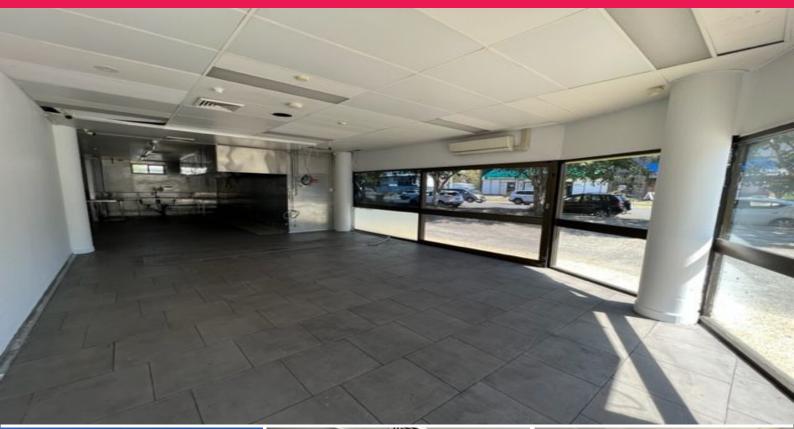

## TAKE AWAY WITH PARTIAL FIT-OUT IN BUSY WEMBLEY ROAD

- ? Total area 99sqm
- ? Ideal for a variety of uses including cafe, dine-in or take away
- ? Ducted air-conditioning throughout
- ? Partial cold room
- ? Commercial exhaust canopy
- ? Grease trap
- ? Ample on-site parking
- ? On-site shared Male & Female amenities
- ? Great proximity to public transport
- ? Excellent exposure
- ? High flow of foot traffic daily
- ? Pylon signage available