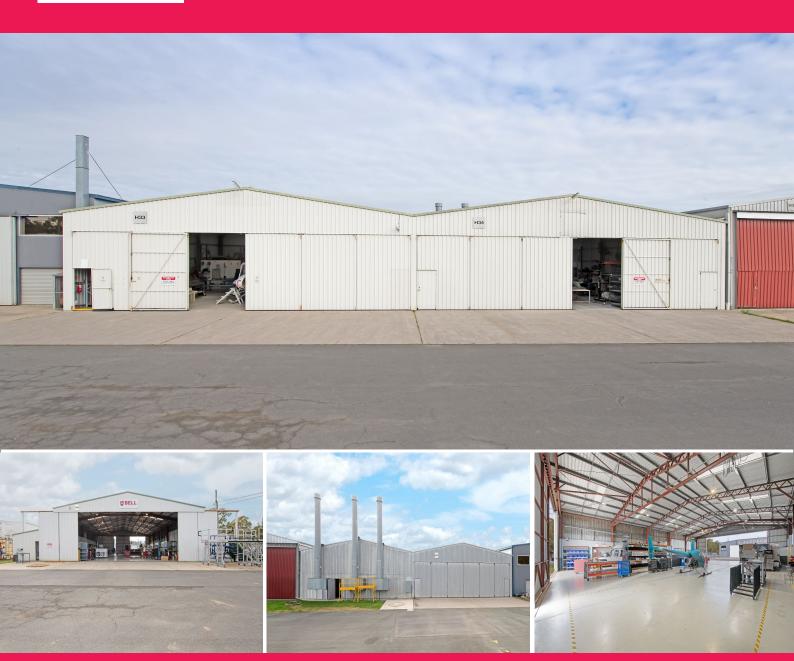

## **Tenanted Air Hangars for Sale | Rare Opportunity**

Ray White Northern Corridor Group is pleased to present Air Hangars RX and RU for individual sale or together in one line as tenanted investments leased until the end of 2030. Both Air Hangars are situated at the tightly held Redcliffe Aerodrome and benefit from all the amenities provided by this renowned facility.

Other

FOR SALE

Offers to Purchase

Hangar RX (27,29):

- ? 914m? lofty hangar
- ? Private office spaces
- ? Reinforced concrete floors
- ? 2 x Ribbed metal clad steel framed sliding doors

With strong leases in place to one of the most recognisable names in the aviation industry and secure leasehold tenure through to 2043, these properties provide any aviation minded investor with a br