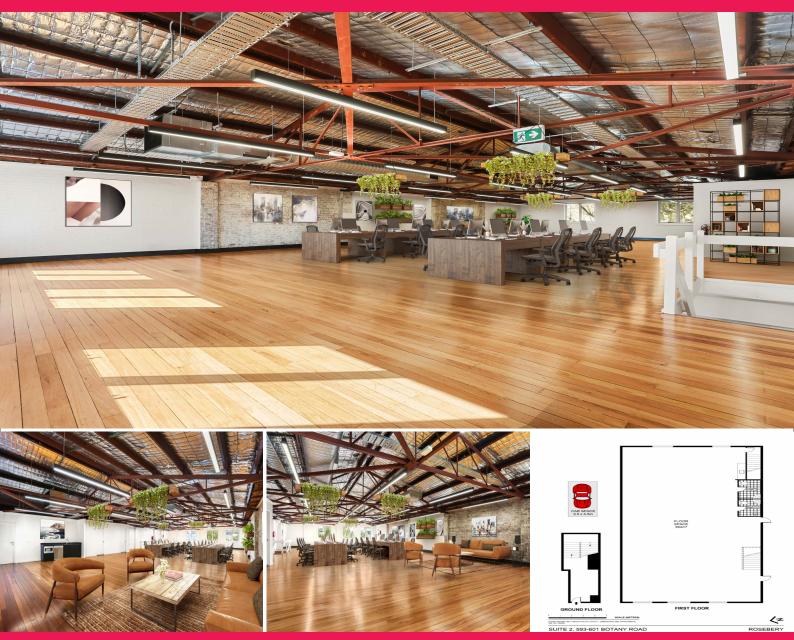

## South Sydney's Industrial Legacy Reimagined: Experience A Striking Loft-Style Co

This loft-style office, situated on the first floor, effortlessly blends urban elegance with functional design, paying homage to South Sydney's industrial heritage. Six minutes walk to Green Square Railway Station and 5kms from Sydney CBD.

- Prime commercial spaces from 150sqm\* to 294sqm\* would work for this space, boasting a spacious frontage on the lively Botany Road and serene Emanuel Lane
- High quality premium finishes including streamlined kitchenette designed with a corian benchtop and polyurethan