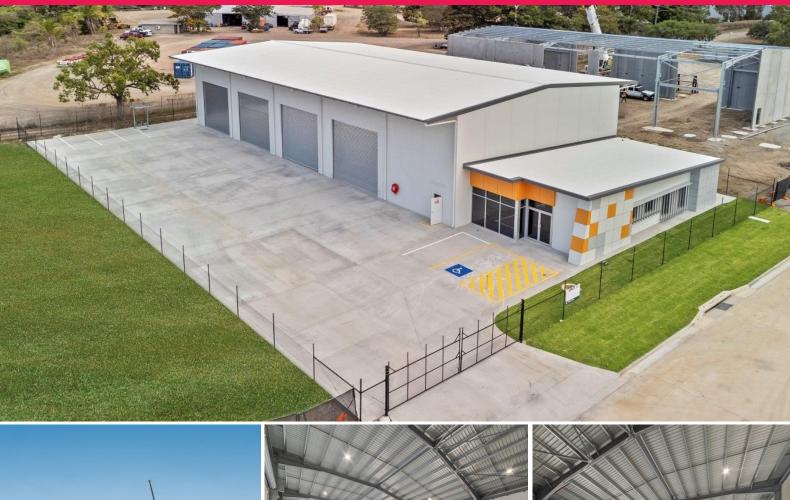

Shed 8/57 Burdell Street, Stuart QLD 4811

## **Brand New Warehouses Available at Port-Link Industrial Park**

Port-Link Industrial Park is located in the well-established industrial suburb of Stuart.

Port-Link is a new, master-planned industrial estate with B-Double access.

Port-Link has easy access to the Flinders Highway, Bruce Highway, and the Port Access road providing direct connectivity to the Townsville Port.

Shed 8 is available for lease from 10 January 2024 and features:

- ? 760 sqm high clearance warehouse
- ? Tilt panel construction
- ? 130 sqm office accommodation
- ? Dedicated 1,124 sqm c

Industrial FOR LEASE \$146,500 per year + GST 890sqm

Ray White, Commercial

Townsville