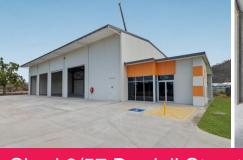

Shed 8/57 Burdell Street, Stuart QLD 4811

- ? 760 sqm high clearance warehouse
- ? Tilt panel construction
- ? 130 sqm office accommodation
- ? Dedicated 1,124 sqm c

Industrial FOR LEASE \$146,500 per year + GST 890sqm

Ray White, Commercial

Townsville