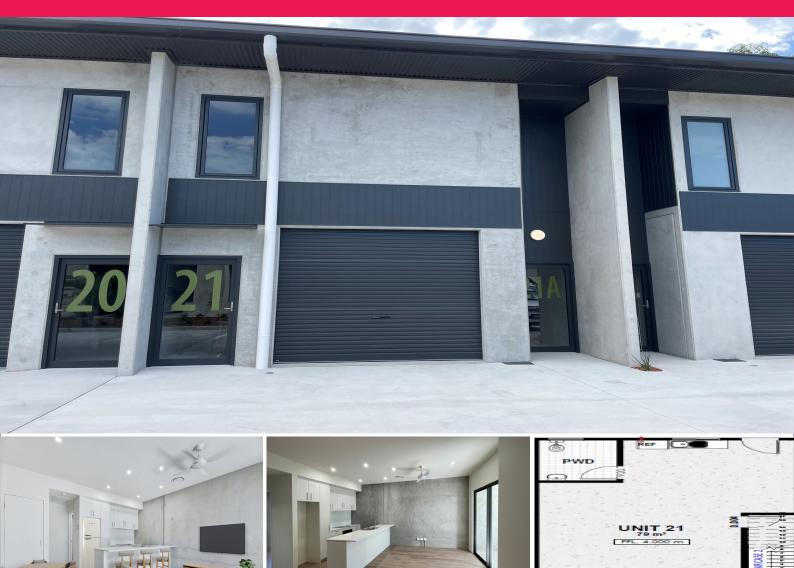

## **Newest Warehouse Development in Noosaville**

Forde Property is pleased to offer to the market for sale, the last two bedroom residential unit + warehouse in Stage 2 of the brand new 64 Gateway Drive, Noosaville Smart Hub.

The stylish industry hub is located right in the middle of Noosa and provides that much sought after sea change lifestyle.

Unit 21 - 85m2 warehouse + 75m2 residence - \$1.1m

Warehouse has roller do

| Industrial |
|------------|
| FOR SALE   |
| \$1.1m     |
| 160sam     |