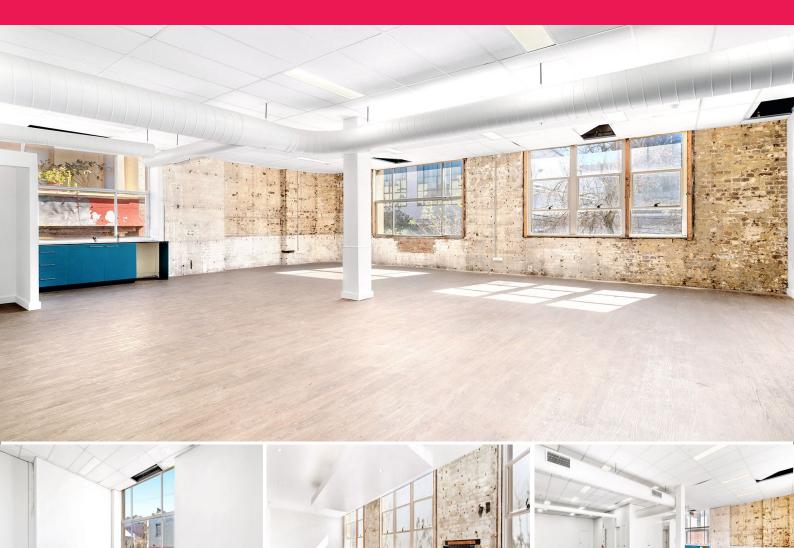

## Immaculate Warehouse Conversion in Desirable Fringe Location

Chippendale is at the heart of the city fringe urban lifestyle supported by surrounding growth from major renewal projects in the Central Precinct, Tech Central (with Atlassian), three Universities, the Australian Technology Park and North and South Eveleigh.

#### Features include:

- Recently refurbished office space in classical warehouse conversion
- Exposed top floor with renovations completing soon
- Corner positioning with building naming & signage opportunities
- High ceilings throughout with excellent natural light on 4 sides