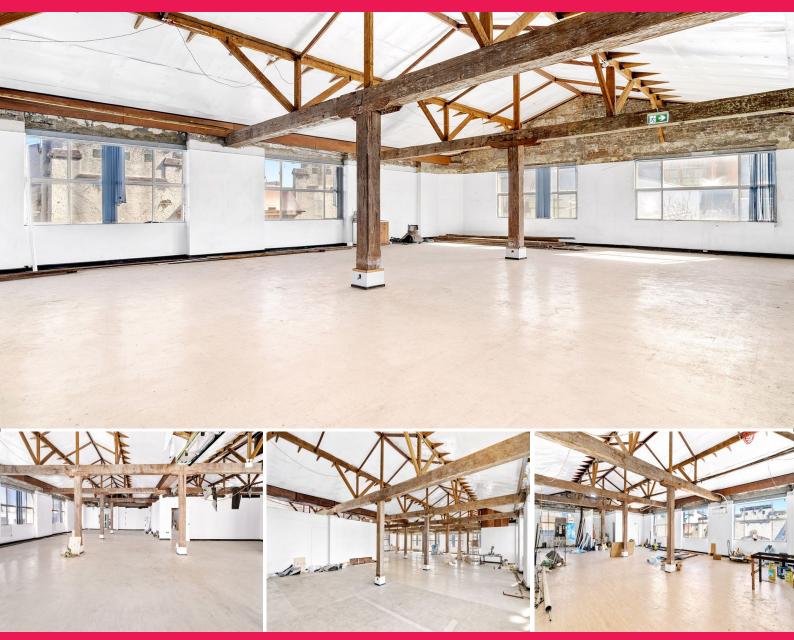

## **Immaculate Warehouse Conversion - Desirable Fringe Location**

Chippendale is at the heart of the city fringe urban lifestyle supported by surrounding growth from major renewal projects in the Central Precinct, Tech Central (with Atlassian), three Universities, the Australian Technology Park and North and South Eveleigh.

#### Features include:

- Recently refurbished office space in classical warehouse conversion
- Exposed top floor with renovations completing soon
- Corner positioning with building naming & signage opportunities
- High ceilings throughout with excellent natural light on 4 sides

Offices

FOR LEASE

30% Incentives

308sqm