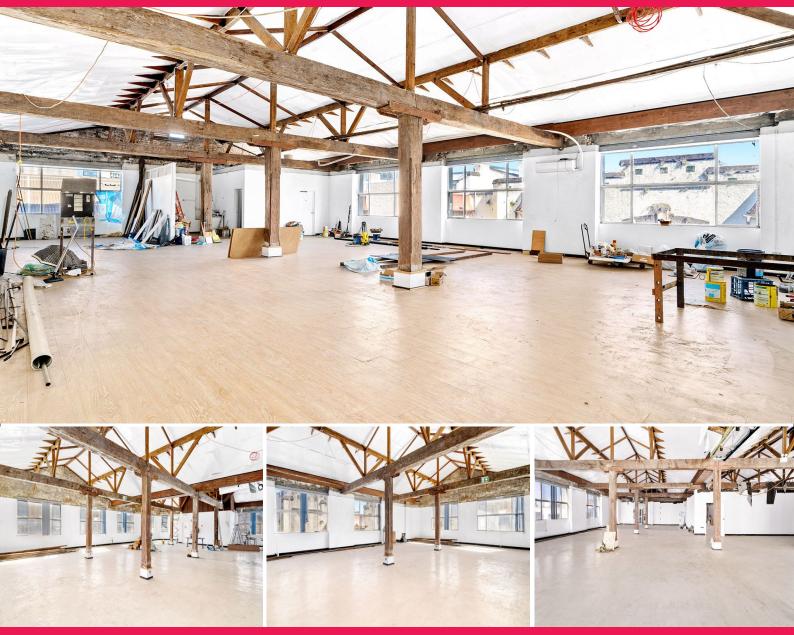

#### Features include:

- Recently refurbished office space in classical warehouse conversion
- Exposed top floor with renovations completing soon
- Corner positioning with building naming & signage opportunities
- High ceilings throughout with excellent natural light on 4 sides

Offices

FOR LEASE

30% Incentives - Pre-Christmas Deals 425sqm