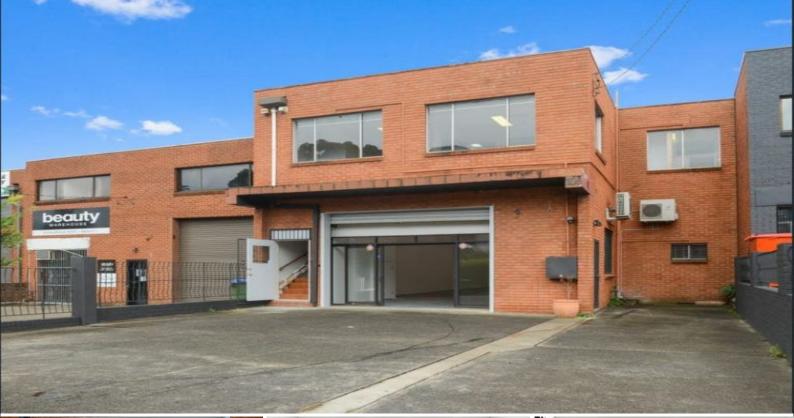

## 106 Queens Road, Five Dock NSW 2046

## **Freestanding Warehouse**

This freestanding warehouse offers high clearance, warehouse/showroom/creative office space with onsite parking situated in the heart of the Five Dock gentrifying precint. This popular inner west suburb is within 10km to the CBD, close to public transport and a short stroll of the Gret North Road retail precinct. Offering great access to major arterial roads, including Parramatta Road, M4, M8 motorways and the new Westconnex.

- 390sqm\*
- High clearance free standing warehouse
- Ground floor showroom/warehouse 195sqm\*
- First Floor showroom/office 195sqm\*
- Can be leased separately

Showrooms/bulky Goods FOR LEASE \$140,000pa plus Outgoings plus GST