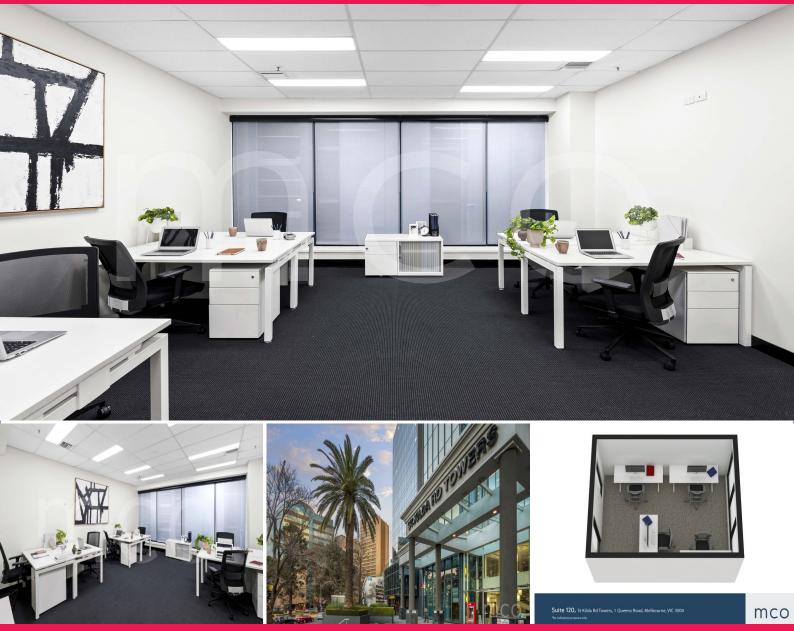

#### Suite 120/1 Queens Road, Melbourne VIC 3004

### Spacious, Open-Plan Suite in a Prestigious Location.

Perfectly positioned in the commercial hub of St Kilda Road just minutes from Melbourne CBD,

St Kilda Rd Towers offers a prestigious address with ultimate convenience. Move your business to Suite 120, an open-plan suite with plenty of natural light and easy access to all on-site amenities.

#### Key features:

- Ideal professional work environment for a team of up to 4 people
- Dynamic and flexible workspace due to open floorplan
- Plenty of space for storage and cabinetry
- Natural light throughout from the floor-to-ceiling windows