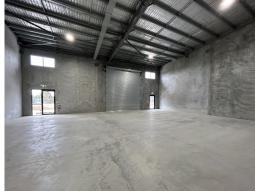

This new industrial unit is a blank canvas ready for any business to take advantage of its key position within the bayside.

## Features include:

- 245sqm\*
- Electric container-height roller door
- Self-contained disabi

Industrial FOR LEASE

245sqm