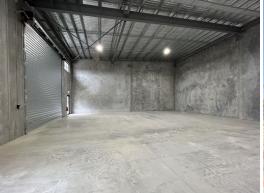

This new industrial unit is a blank canvas ready for any business to take advantage of its key position within the bayside.

## Features include:

- 245sqm\*
- Electric container-height roller door
- Self-contained disabi

Industrial FOR LEASE

245sqm