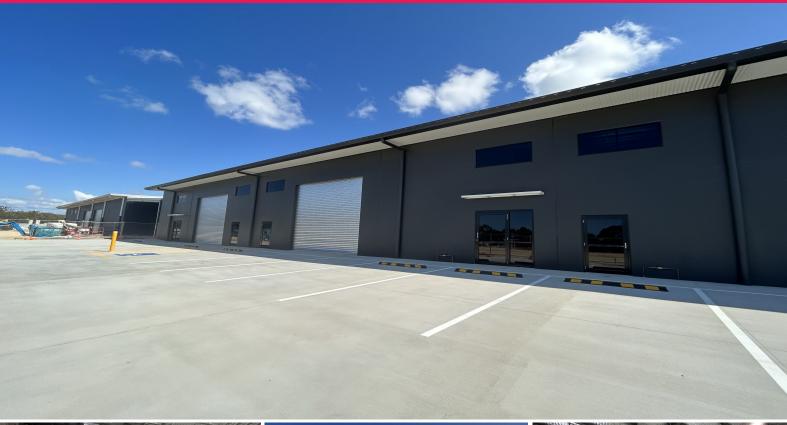

## **Brand New Tilt Panel Unit with Abundance of Car Parking**

RWC Bayside is pleased to present 2/62 Jardine Drive, Redland Bay to market For Lease.

Situated in the highly successful Redlands Business Park, this modern warehouse unit is ideally located with easy access to M1 and Gateway Motorways.

This new industrial unit is a blank canvas ready for any business to take advantage of its key position within the bayside.

## Features include:

- 245sqm\*
- Electric container-height roller door
- Self-contained disabi

Industrial FOR LEASE

245sqm