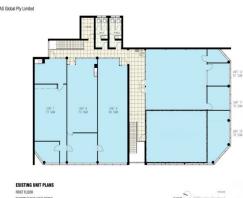

## MEDICAL/PHARMACY - MULTI TENANTED INVESTMENT IN PRIME LOCATION

- ? Current net income \$307,842.77 p.a.
- ? Long term leases and tenants in place
- ? Medical Centre and Pharmacy with new 5 year lease + 5 year option
- ? 6 Tenants in total
- ? Freestanding Retail/ Office building over 2 levels
- ? Building area 924 sqm
- ? Land area 2,036 sqm
- ? Ground floor area 501 sqm
- ? First floor office area 425 sqm
- ? Building is fully compliant for disabled access
- ? New elevator recently installed
- ? 30 On-site car parkin