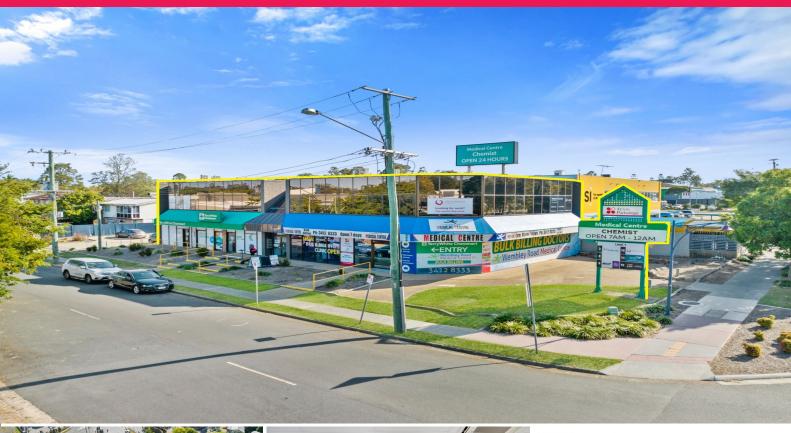

90 Wembley Road, Logan Central QLD 4114

## MEDICAL/PHARMACY - MULTI TENANTED INVESTMENT IN PRIME LOCATION

- ? Current net income \$307,842.77 p.a.
- ? Long term leases and tenants in place
- ? Medical Centre and Pharmacy with new 5 year lease + 5 year option
- ? 6 Tenants in total
- ? Freestanding Retail/ Office building over 2 levels
- ? Building area 924 sqm
- ? Land area 2,036 sqm
- ? Ground floor area 501 sqm
- ? First floor office area 425 sqm
- ? Building is fully compliant for disabled access
- ? New elevator recently installed
- ? 30 On-site car parkin

Retail

FOR SALE

\$5,350,000 (Going Concern)

924sqm