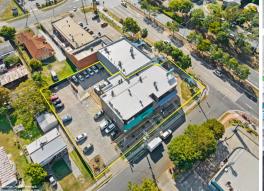

## MEDICAL/PHARMACY - MULTI TENANTED INVESTMENT IN PRIME LOCATION

- ? Current net income \$307,842.77 p.a.
- ? Long term leases and tenants in place
- ? Medical Centre and Pharmacy with new 5 year lease + 5 year option
- ? 6 Tenants in total
- ? Freestanding Retail/ Office building over 2 levels
- ? Building area 924 sqm
- ? Land area 2,036 sqm
- ? Ground floor area 501 sqm
- ? First floor office area 425 sqm
- ? Building is fully compliant for disabled access
- ? New elevator recently installed
- ? 30 On-site car parkin