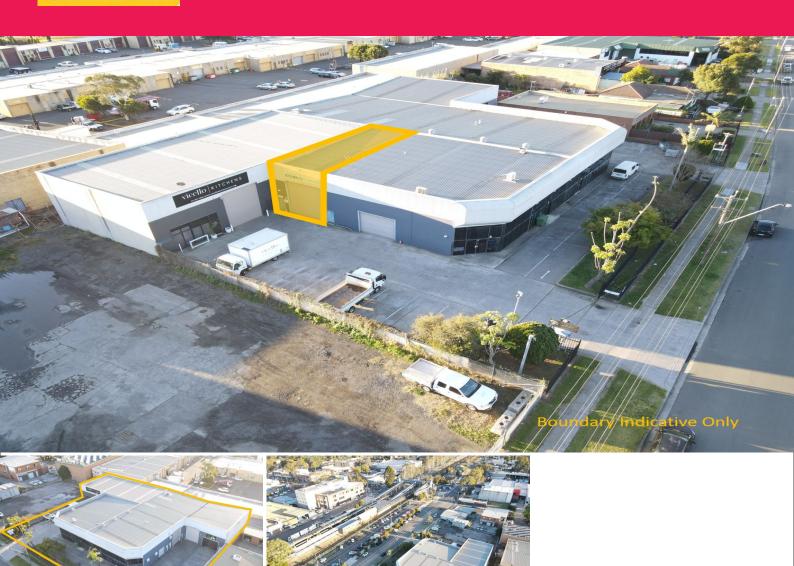

# High Clearance Warehouse within the Ingleburn Industrial Precinct

The subject property is strategically located in the heart of Ingleburn's industrial precinct only 200m to Ingleburn Train Station and only 3km to the M5 on and off ramps via Brooks Road. It provides ample space to accommodate your business operations and fulfil your specific requirements with the following features:

- ? Building area totalling 143m?\*
- ? High internal clearance
- ? Access to factory via roller door
- ? Security Fencing
- ? Male and Female Amenities
- ? Ample parking on site

For more information pl