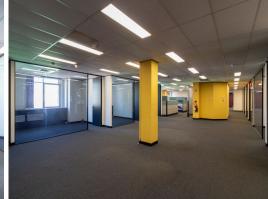

The level is 499sqm\* whilst comprising of a reception area, small-medium offices, board room, open place workstation areas, kitchen & breakroom.

Features also include:

- ? Ten (10) Ongrade car spaces
- ? High exposure location
- ? Whole level or partial leasing