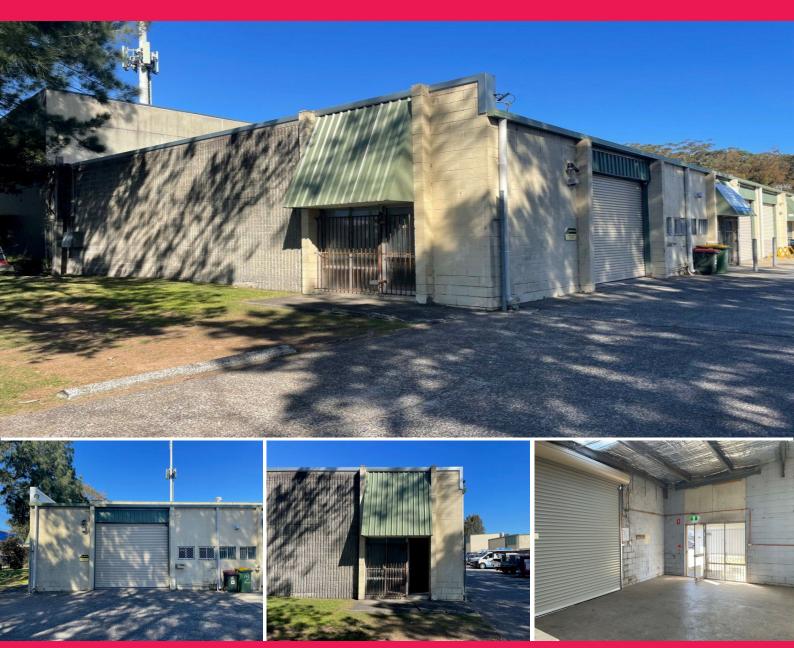

## **PRIME INDUSTRIAL UNIT FOR LEASE - PREMIER LOCATION**

Discover the ideal industrial space for your business at the heart of the thriving Kincumber Industrial hub. This superb unit, strategically positioned at the forefront of the complex, offers unparalleled visibility from Kerta Road and an array of outstanding signage opportunities to elevate your brand presence.

Key Features:

Prime Location: Situated in the highly sought-after Kincumber Industrial hub, this unit enjoys excellent accessibility and prominence.

Brand New Roller Door: Access your unit with ease and efficiency through the newly installed roller door, ensurin

Industrial FOR LEASE

144sqm

Anthony Scarcella +61 422 375 522 Anthony.Scarcella@au.knightfrank.com.au