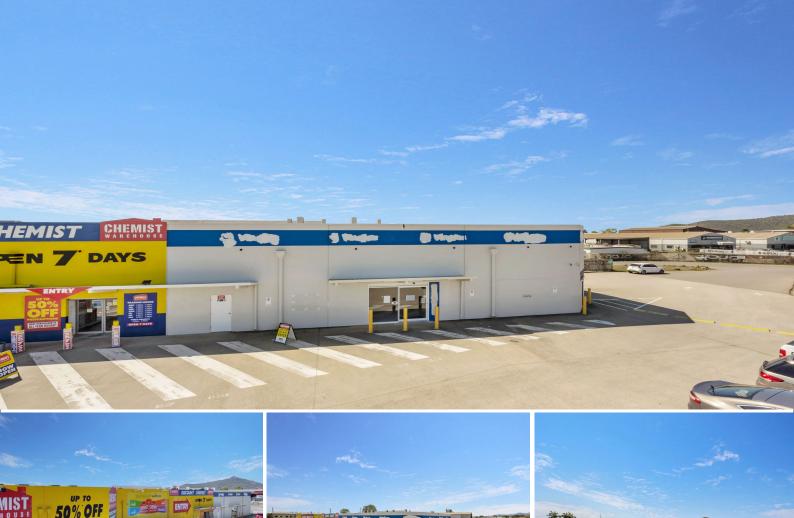

## Showroom/warehouse next to North Queensland's busiest Chemist

### Warehouse

Located on Woolcock Street, this modern retail complex houses North Queensland's busiest Chemist Warehouse. The adjoining tenancy is available for lease and features:

- ? Floor area: 399 sqm
- ? Fully air-conditioned showroom/warehouse
- ? Roller door access
- ? Glass shopfront
- ? Unbeatable exposure to one of Townsville's busiest roads
- $?\ \mbox{Extra}\ \mbox{large on-site car park with easy access from Woolcock and Pilkington Streets}$
- ? Large signage allocation

Showrooms/bulky Goods FOR LEASE \$87,780 per year + GST & outgoings 399sqm