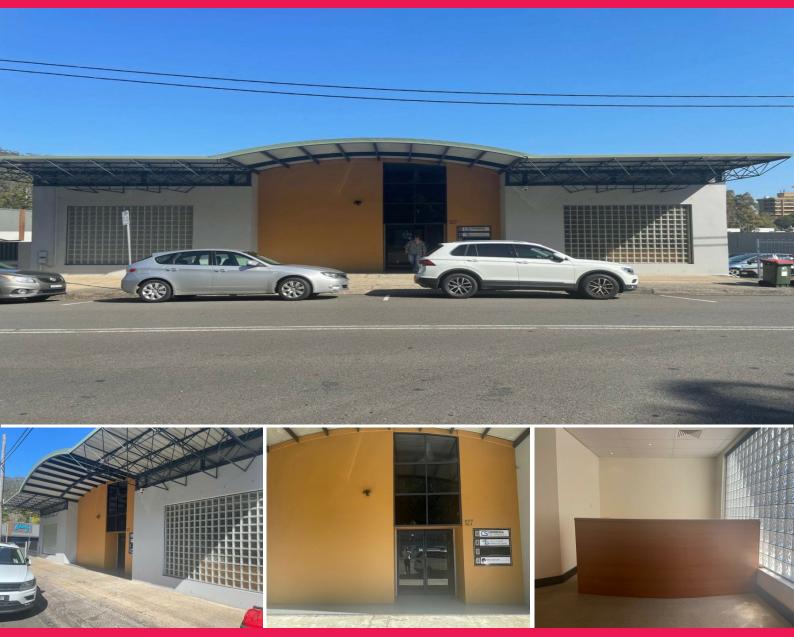

## LJ Hooker Commercial

4/127 Erina Street, Gosford NSW 2250

## EXCEPTIONAL GROUND FLOOR OFFICE SPACE FOR LEASE IN GOSFORD CBD!

Are you searching for the perfect office space in the heart of Gosford CBD? Look no further! We are thrilled to present this outstanding 127.5m2 professional office space, meticulously designed with quality fitouts, ideal for a medical or consulting practice.

Key Features:

Centrally Located: Situated in the bustling Gosford CBD, this ground floor office space offers unparalleled convenience.

Quality Fitout: Step into an office space that exudes professionalism. The quality fitout ensures your business w

Offices

FOR LEASE

128sqm

**Anthony Scarcella** 

+61 422 375 522

Anthony.Scarcella@au.knightfrank.com.au