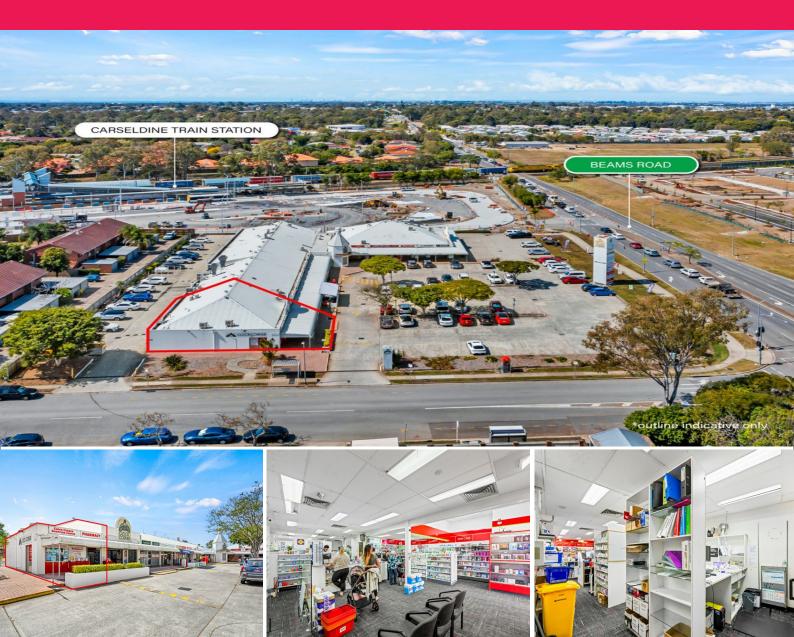

## Prime Investment. 100% Leased To Chemist Warehouse. Net Lease.

LJH Commercial are pleased to present Lots 17 & 18 Balcara Avenue (Corner Beams Road) Carseldine, to the market for immediate sale. Rarely do opportunities of this calibre appear on the market.

- \* Sellers have provided clear instruction to sell at Auction 10am, on the 5th October 2023, (unless sold prior).
- \* Front Corner position at Clock Corner, well established neighbourhood centre. ?
- $^{\star}$  Quality neighbourhood centre with abundance of main road exposure.
- \* Surrounded by substantial residential population and new developments.
- \* Footsteps to the train station.
- \* 80 onsite car spaces approx. Multiple site access points.
- \* Net Rental: \$62,790 per annum + GST.
- \* Outgoings: 100% payab

Retail FOR SALE

145sqm