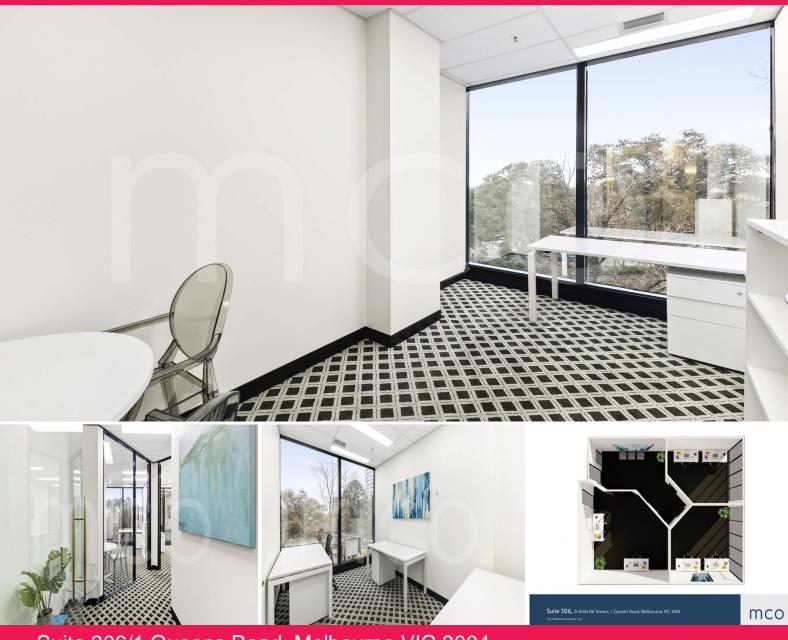

## The Ultimate Corporate Suite with Albert Park Views & Executive Offices.

Suite 306 at St Kilda Rd Towers offers a flexible workspace beautifully positioned on the fringe of the Melbourne CBD. With its prime location and valuable networking opportunities within the building, this suite offers a rare opportunity sure to not be missed.

Key features of Suite 306:

- Private entry with informal waiting area for clients
- Three private executive offices
- Glass panelling, allowing natural light to flood through the office  $% \left( 1\right) =\left( 1\right) \left( 1$
- Floor-to-ceiling windows creating a brightly lit space