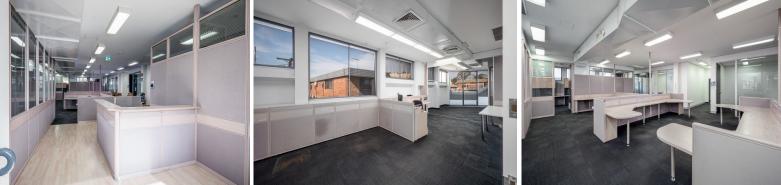

- ? First level commercial office space totalling 425m?\*
- ? Good natural light
- ? Fitted out into 9 offices and open plan workstations
- ? Kitchenette and amenities
- ? Ample parking within the adjoining council car park
- ? Ready to occupy now