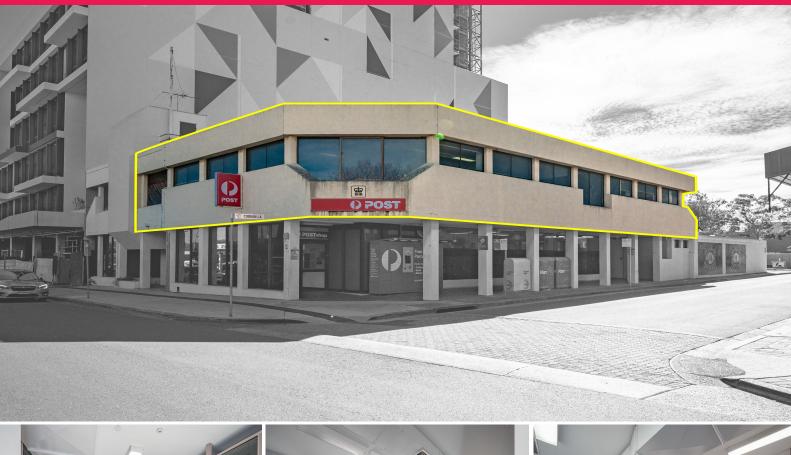

## Level 1/14 Dumaresq Street, Campbelltown NSW 2560

## **Commercial Office Space in the Campbelltown CBD**

Located on the corner of Dumaresq Street & Coogan Lane, Campbelltown. The property is within close proximity to all the essential services of the Campbelltown CBD including Rail & Bus services and is well serviced by road, with the Hume Highway/M5 Motorway and M7 Motorway providing direct access into the Macarthur region.

- ? First level commercial office space totalling 425m?\*
- ? Good natural light
- ? Fitted out into 9 offices and open plan workstations
- ? Kitchenette and amenities
- ? Ample parking within the adjoining council car park
- ? Ready to occupy now