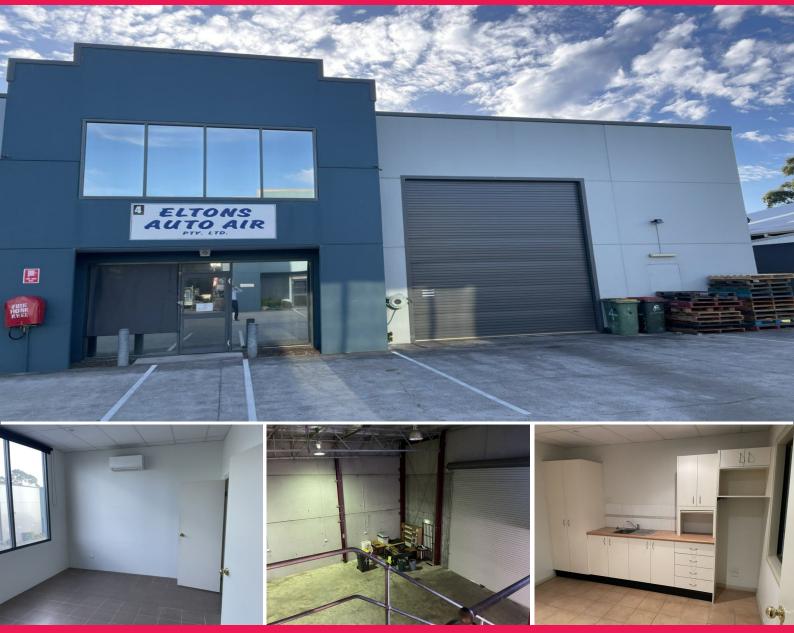

## **INDUSTRIAL** PROPERTY LEASE **OPPORTUNITY** PRIME **LOCATION!**

Are you in search of the perfect industrial space to boost your business? Look no further! We have an exceptional property available for lease that perfectly suits your needs.

Property Details:

Total Area: 275m2 (225m2 Floor Area + 50m2 Mezzanine Space) Car Spaces: 3 Dedicated Parking Spaces Toilets: 2 Showers: 2 Office Space: 2 Offices (1 Downstairs, 1 Upstairs) Roller Door: Approximately 3.7m High

Industrial FOR LEASE

275sqm