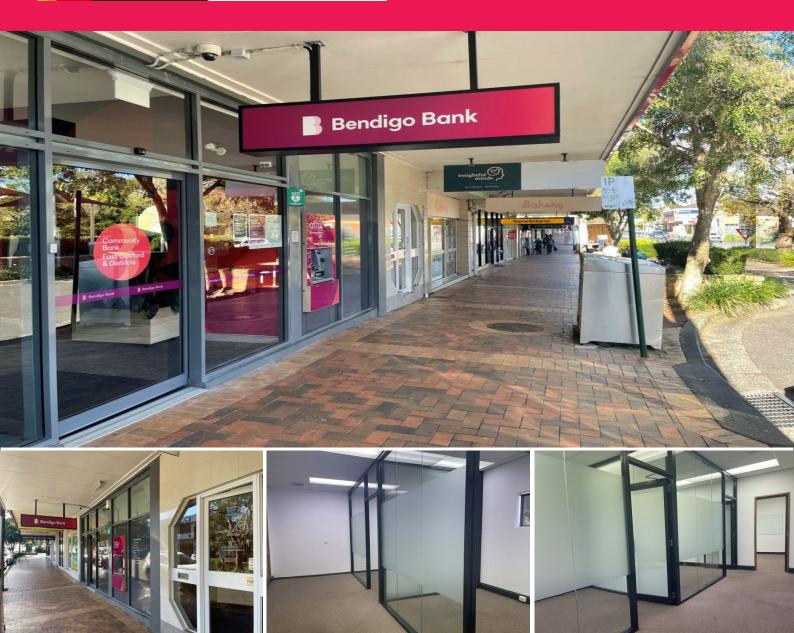

## DISCOVER AFFORDABLE OFFICE SPACE IN COVETED EAST GOSFORD

Are you in search of a budget-friendly office space that doesn't compromise on quality? Look no further! Nestled in the highly sought-after East Gosford area, this first-floor office space, situated above Bendigo Bank, is your golden opportunity to establish your business at an address that exudes prestige and recognition.

Property Highlights:

Size: Approximately 79 sqm of well-optimized space.

Why East Gosford?

Prime Location: This East Gosford location puts you in the heart of a vibrant business community, surrounded by ca