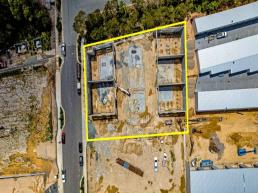

The units are strategically located within the thriving Redlands Business Park with easy access to the M1 Motorway and surrounding Bayside regions.

Ranging in size from 218-275sqm\* each brand new unit will include a container-height roller door, self-contained amenities, a small kitchenette, and a fully fitted mezzanine ready for a range of uses.