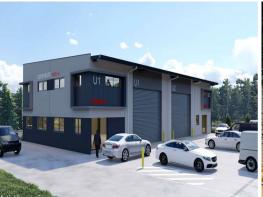

## 5 Modern Industrial Units with Fitted Mezzanines

With demand still extremely strong for industrial tilt panel units, RWC Bayside is pleased to present 5 brand new units at 52-54 Jardine Drive, Redland Bay to market exclusively For Sale.

The units are strategically located within the thriving Redlands Business Park with easy access to the M1 Motorway and surrounding Bayside regions.

Ranging in size from 218-275sqm\* each brand new unit will include a container-height roller door, self-contained amenities, a small kitchenette, and a fully fitted mezzanine ready for a range of uses.