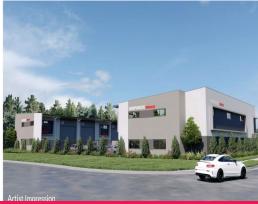

## 5 Modern Industrial Units with Fitted Mezzanines

With demand still extremely strong for industrial tilt panel units, RWC Bayside is pleased to present 5 brand new units at 52-54 Jardine Drive, Redland Bay to market exclusively For Sale.

The units are strategically located within the thriving Redlands Business Park with easy access to the M1 Motorway and surrounding Bayside regions.

Ranging in size from 218-275sqm\* each brand new unit will include a container-height roller door, self-contained amenities, a small kitchenette, and a fully fitted mezzanine ready for a range of uses.