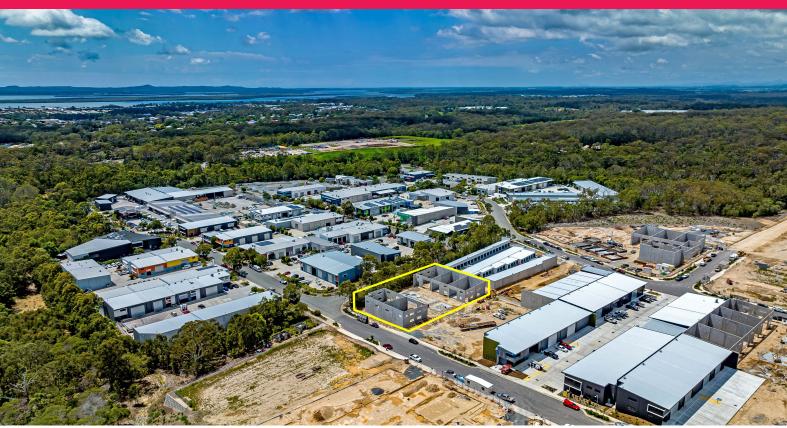

The units are strategically located within the thriving Redlands Business Park with easy access to the M1 Motorway and surrounding Bayside regions.

Ranging in size from 218-275sqm\* each brand new unit will include a container-height roller door, self-contained amenities, a small kitchenette, and a fully fitted mezzanine ready for a range of uses.