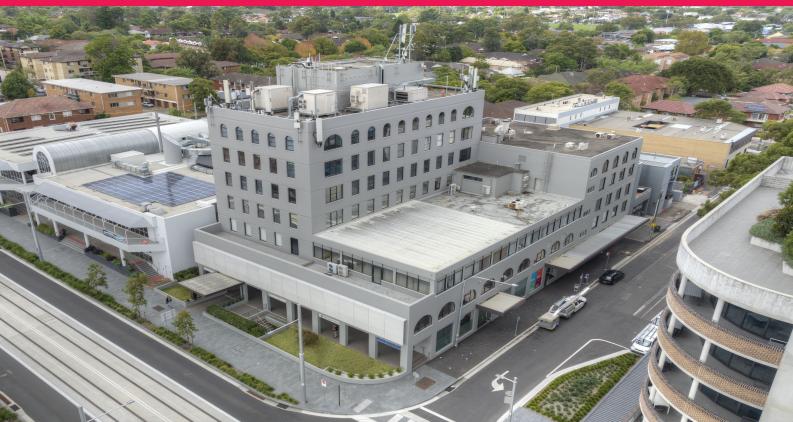

, Parramatta NSW 2150

## **COMMERCIAL OFFICE SPACE - PARRAMATTA CBD**

- ? 585m2 approx.
- ? Extremely unique commercial property offering
- ? Fully partitioned offices combined with spacious and open plan functional work areas
- ? Break out areas including large kitchen
- ? Male and female amenities
- ? Sought after location
- ? Prime Church Street position Prominent Parramatta CBD location
- ? Transport at door including the new Parramatta Light Rail transport project
- ? Potential to subdivide as required
- ? 6 under cover security car spaces

DISCLAIMER: "All inform

Offices

FOR SALE

Contact Agent

585sqm

Richardson&Wrench
Parramatta