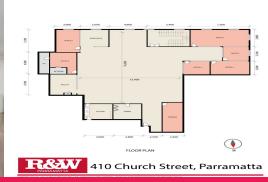

## **COMMERCIAL OFFICE SPACE - PARRAMATTA CBD**

- ? 585m2 approx.
- ? Extremely unique commercial property offering
- ? Fully partitioned offices combined with spacious and open plan functional work areas
- ? Break out areas including large kitchen
- ? Male and female amenities
- ? Sought after location
- ? Prime Church Street position Prominent Parramatta CBD location
- ? Transport at door including the new Parramatta Light Rail transport project
- ? Potential to subdivide as required
- ? 6 under cover security car spaces