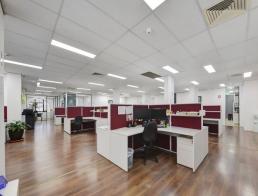

## **COMMERCIAL OFFICE SPACE - PARRAMATTA CBD**

- ? 585m2 approx.
- ? Extremely unique commercial property offering
- ? Fully partitioned offices combined with spacious and open plan functional work areas
- ? Break out areas including large kitchen
- ? Male and female amenities
- ? Sought after location
- ? Prime Church Street position Prominent Parramatta CBD location
- ? Transport at door including the new Parramatta Light Rail transport project
- ? Potential to subdivide as required
- ? 6 under cover security car spaces