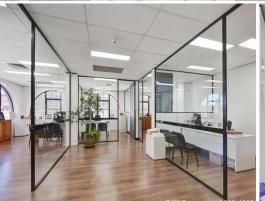

## **COMMERCIAL OFFICE SPACE - PARRAMATTA CBD**

- ? 585m2 approx.
- ? Extremely unique commercial property offering
- ? Fully partitioned offices combined with spacious and open plan functional work areas
- ? Break out areas including large kitchen
- ? Male and female amenities
- ? Sought after location
- ? Prime Church Street position Prominent Parramatta CBD location
- ? Transport at door including the new Parramatta Light Rail transport project
- ? Potential to subdivide as required
- ? 6 under cover security car spaces