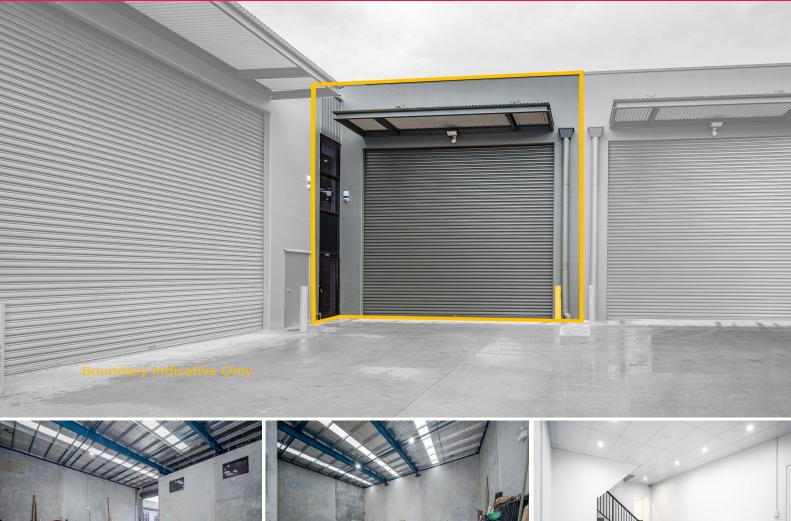

## Modern 329m? Industrial Warehouse

The subject property is located on Birmingham Avenue, which is accessed via Christina Road, within the well-established Villawood Industrial precinct. Excellent access to the major arterial routes is provided including the Hume Highway, Woodville Road, the Cumberland Highway, and the M4 Motorway and the property is close to Leightonfield station.

- ? Total area: 329m?\*
- ? High internal clearances of 7 metres\*
- ? 5 metre wide roller door
- ? Ground level showroom with amenities & shower
- ? Level 1 office space with kitchenette & amenities
- ? Secure complex of three (3) units
- ? Available Now