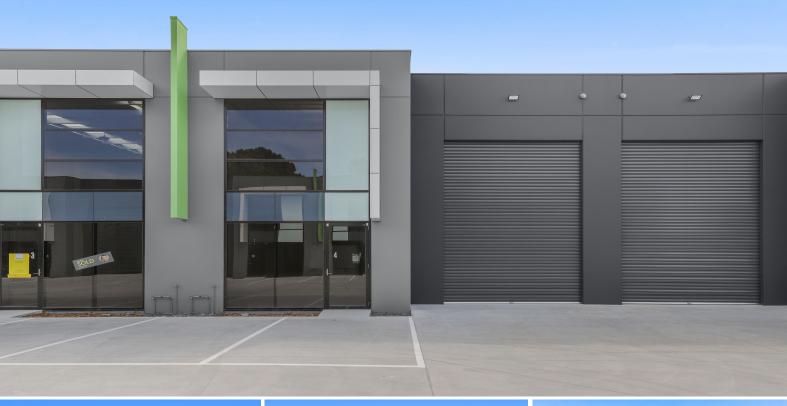

## Available NOW | Brand New Industrial Warehouse in Seaford

Located in the heart of the Seaford Industrial Precinct, this modern warehouse is located between three major arterial road being Eastlink (M3), Peninsula Link and Frankston-Dandenong Road. The warehouse is perfect for small businesses and storage.

- ? Total building area | 229m2\*
- ? Excellent 8.5m\* internal clearance
- ? Electric motorised roller doors
- ? Kitchenette, shower & disabled toilet
- ? 3 phase power & NBN ready
- ? Three (3) on-title car spaces
- ? Flexible Industrial 1 Zone (IN1Z)