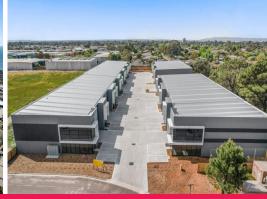

## Available NOW | Brand New Industrial Warehouse in Seaford

Located in the heart of the Seaford Industrial Precinct, this modern warehouse is located between three major arterial road being Eastlink (M3), Peninsula Link and Frankston-Dandenong Road. The warehouse is perfect for small businesses and storage.

- ? Total building area | 229m2\*
- ? Excellent 8.5m\* internal clearance
- ? Electric motorised roller doors
- ? Kitchenette, shower & disabled toilet
- ? 3 phase power & NBN ready
- ? Three (3) on-title car spaces
- ? Flexible Industrial 1 Zone (IN1Z)