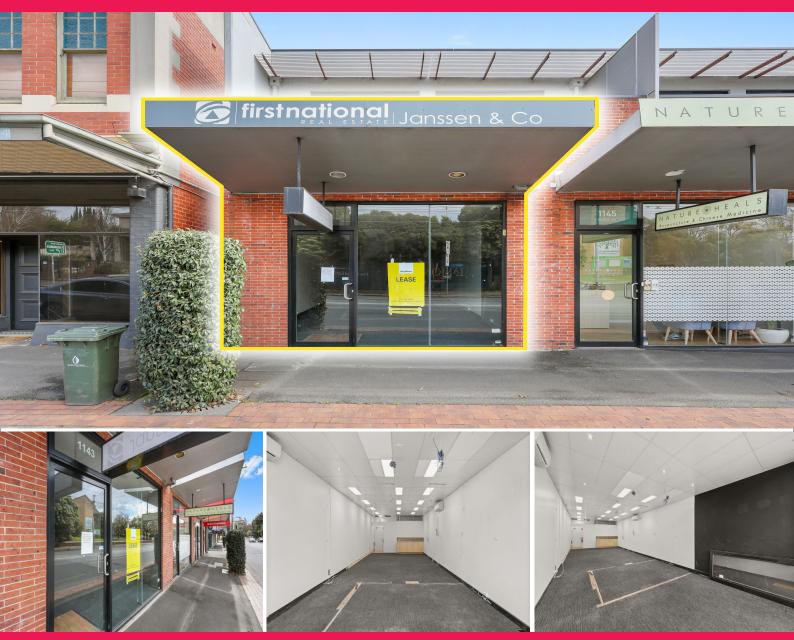

## Ray White.

1143 Burke Road, Kew VIC 3101

## **Ground Floor Retail Opportunity**

Property features:

? Total building area | 93m2\*

? Amenities | kitchenette & disabled toilet

? Two (2) under cover car spaces

? Two (2) split systems throughout property

Retail FOR LEASE Contact Agent 93sqm