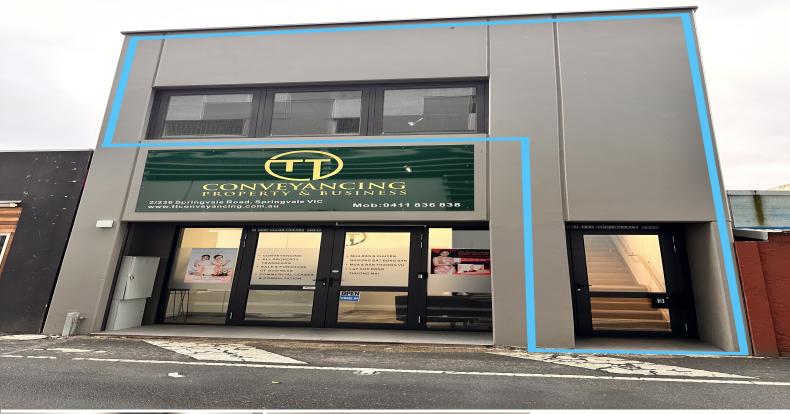

## 3/236 Springvale Road, Springvale VIC 3171

## \$26,000 p.a. + GST + outgoings

Phone enquiries - please quote property ID 32206.

Immediately available to set up your business.

This outstanding office within the heart of Springvale is situated just off Springvale Road and close to Buckingham Avenue.

Features include the following:

Retail floor area is approx. 82m2 with restroom internally - see floor plan Heating and Air-conditioning included.

Kitchenette

tiled toilet and powder room

LED lights to save on e