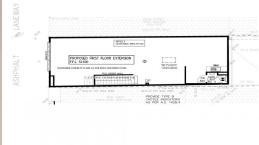

Rear First Floor Office - Leaseable Area = 81.7m2 No 236 Springvale Road, SPRINGVALE

Features include the following:

Retail floor area is approx. 82m2 with restroom internally - see floor plan Heating and Air-conditioning included.

Kitchenette

tiled toilet and powder room

LED lights to save on e