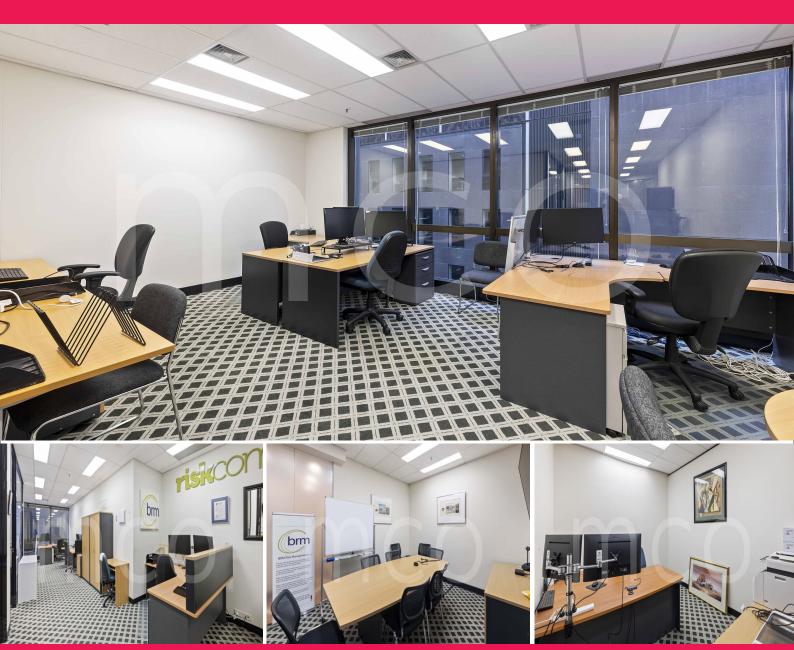

## Complete Corporate Office Ripe to Move In. Distinguished CBD Address.

Suite 702 is a beautiful fully-fitted office, perfect for an owner-occupier or investor. Located in an ideal location in the financial and legal Melbourne CBD precinct, this suite is close to everything Melbourne has to offer and is available immediately.

Key features:

- Fully-fitted office
- Sought after configuration
- Informal reception area to greet clients
- Three executive offices
- Private meeting room
- Functional open plan

Offices FOR SALE

81sqm

Matt Stedman 0405 129 100 salesreception@deaguegrou Melbourne Commercial