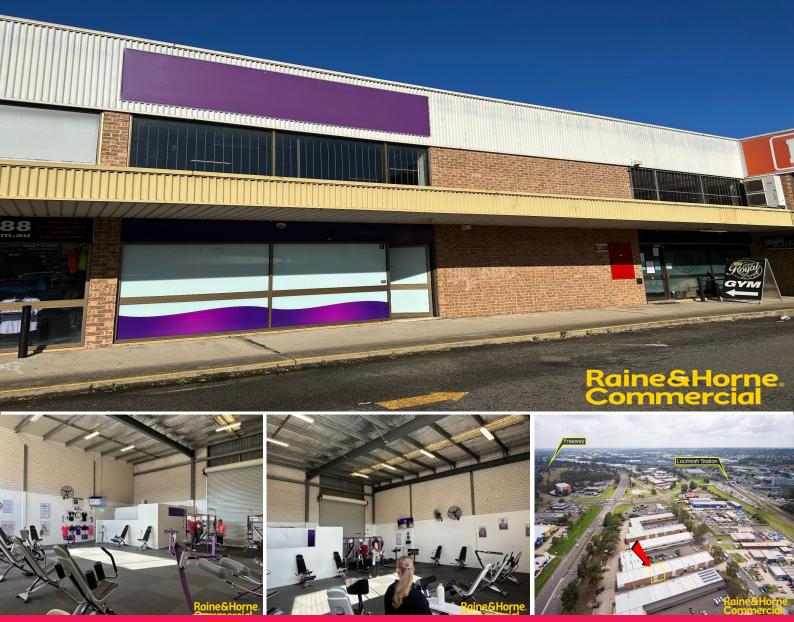

## Unit 10/5 Hollylea Road, Leumeah NSW 2560

## **Rarely Offered & Bulky Goods Unit For Lease**

The subject property is located within the bulky goods/industrial precinct on Hollylea Road, located just off Plough Inn Road, Leumeah. Excellent access is provided to the M5 & M7 Motorways via Campbelltown Road, and the property is within close proximity to all the essential services of the Campbelltown CBD, and within walking distance to Leumeah railway station.

- ? Functional, well-presented retail/bulky goods unit 170m?\*
- ? Internal clearances up to 6.0 metres
- ? Rear loading and front customer access
- ? Ground floor amenities
- ? Ample on-site parking for customers & staff
- ? Available November 2023