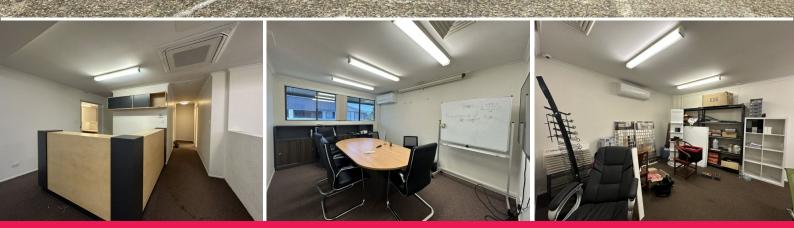

## 180sqm Fitted Office With Parking.

- \* 180sqm Level 1 Office facing Compton Road.
- \* Abundance of exposure to thousands of cars daily.
- \* On-site car parking for 5 cars.
- \* Fitted out internally with open plan spaces, reception, boardroom, offices.
- \* Internal kitchen/bathrooms, air con, power/data.
- \* Gross lease. Outgoings included in the rental.
- \* Deal to be done.