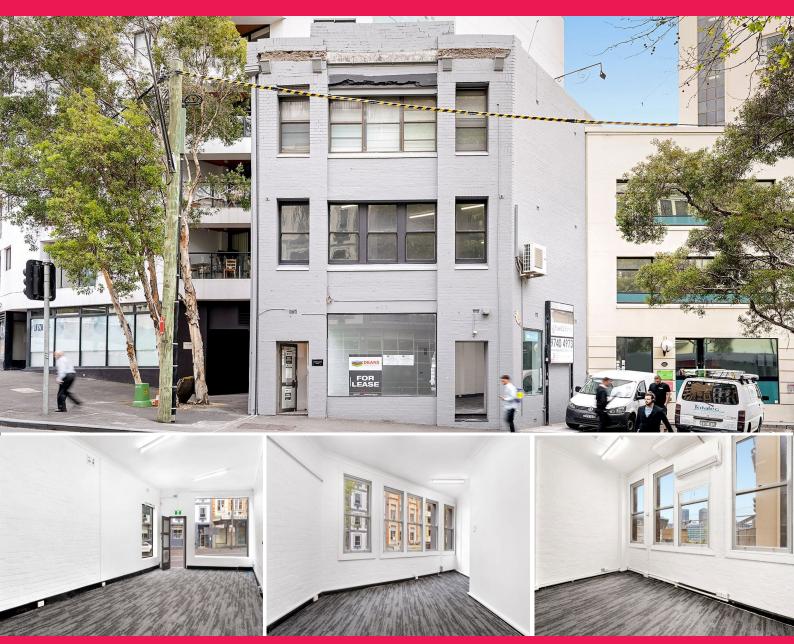

405 Elizabeth Street, Surry Hills NSW 2010

## Refurbished Building with Incredible Exposure

Presenting this excellently positioned building, just 50 metres from Central Station & located within Sydney's Tech Central Masterplan. With refurbishment works recently completed, this building is a blank canvass ready for immediate occupation. Sydney's light rail is a stone throw away, with several local cafe's, bar's & restaurants all within a 2-minute walk away.

Features include:

- Recently renovated with new carpet & paint throughout
- Ground floor showroom with excellent retail presence
- First floor office with existing fit-out
- Ability to lease individually or collectively
- 1 secure car space available at cost