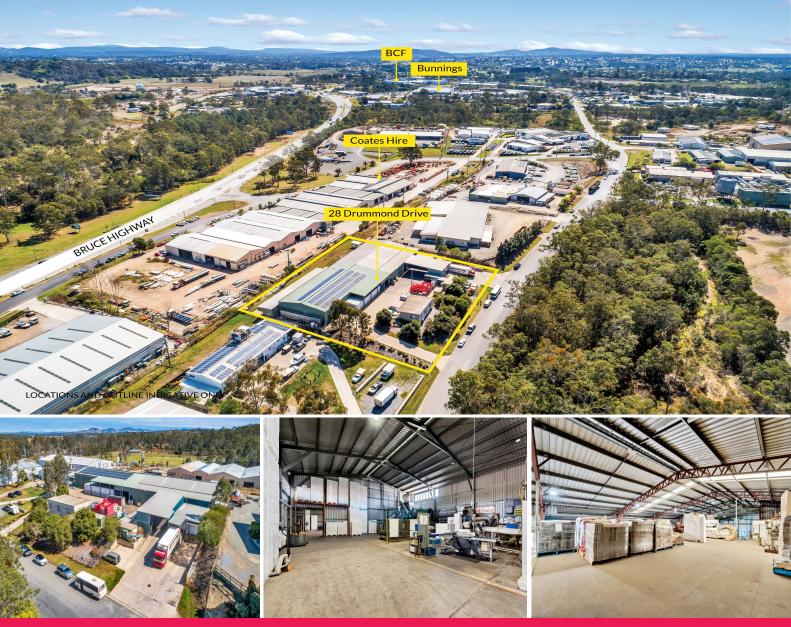

## 28 Drummond Drive, Glanmire QLD 4570

## Expansive Warehouse with Multiple Cold Rooms - NLA 2,448m?\*

Rachel Cadamy from RWC Noosa & Sunshine Coast is pleased to present 28 Drummond Drive, Glanmire to the market for lease.

Situated on easy access Drummond Drive just a 5 minute drive from Gympie Central, this fully fenced property is presently set up for a food manufacturing business with multiple cold rooms, high clearance roller doors and excellent access.

PROPERTY FEATURES

- ? Land size: 4,834m?\*
- ? Medium Impact Industry zoning
- ? 16 designated car parking spaces
- ? Fully fenced site wi

Offices FOR LEASE

2448sqm